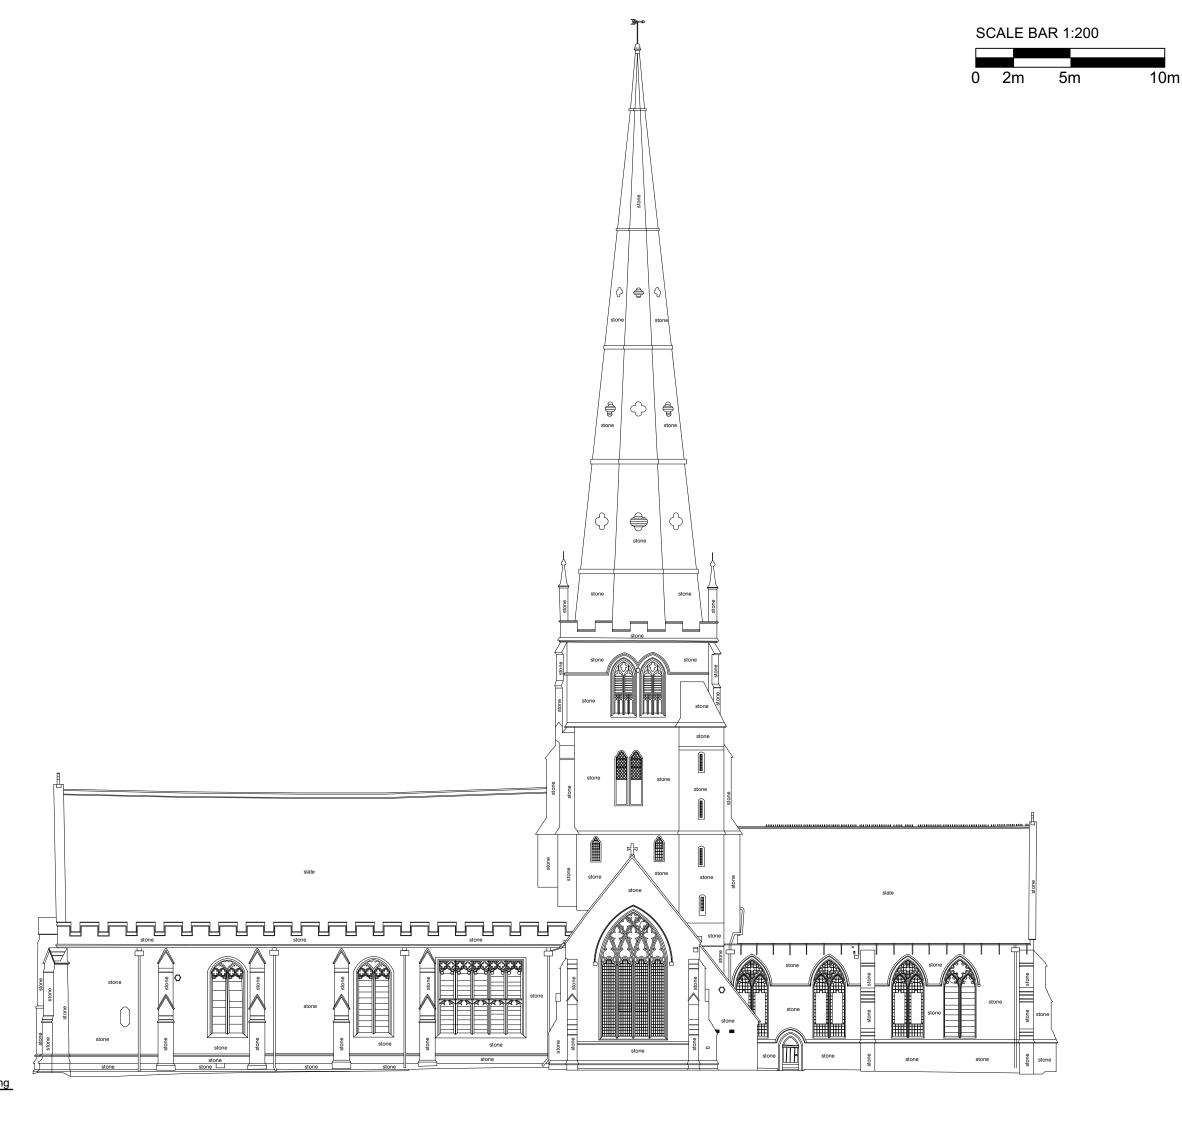

## **BURRELL FOLEY FISCHER**

ARCHITECTS AND URBAN DESIGNERS STUDIO 9 . 14 SOUTHGATE ROAD . LONDON . N1 3LY TEL: 020 7620 6114

ST ALPHEGE, SOLIHULL

SOLIHULL PARISH

CHURCH HILL ROAD, SOLIHULL, B91 3RQ

EXISTING SOUTH ELEVATION

APRIL 24 1:200@A3 JOB NO: BFF/1640 DRAWN BY: CHECKED DWG NO. (JOB-ORIG.-BLDG-LVL.-TYPE-ROLE-SHEET NO.-1 1640-BFF-ZZ-ZZ-DR-A-0401

THIS DRAWING IS BASED ON DIMENSIONAL SURVEY INFORMATION PROVIDED BY OTHERS. THE ARCHITECT CANNOT ACCEPT RESPONSIBILITY FOR THE ACCURACY OF THIS SURVEY INFORMATION.