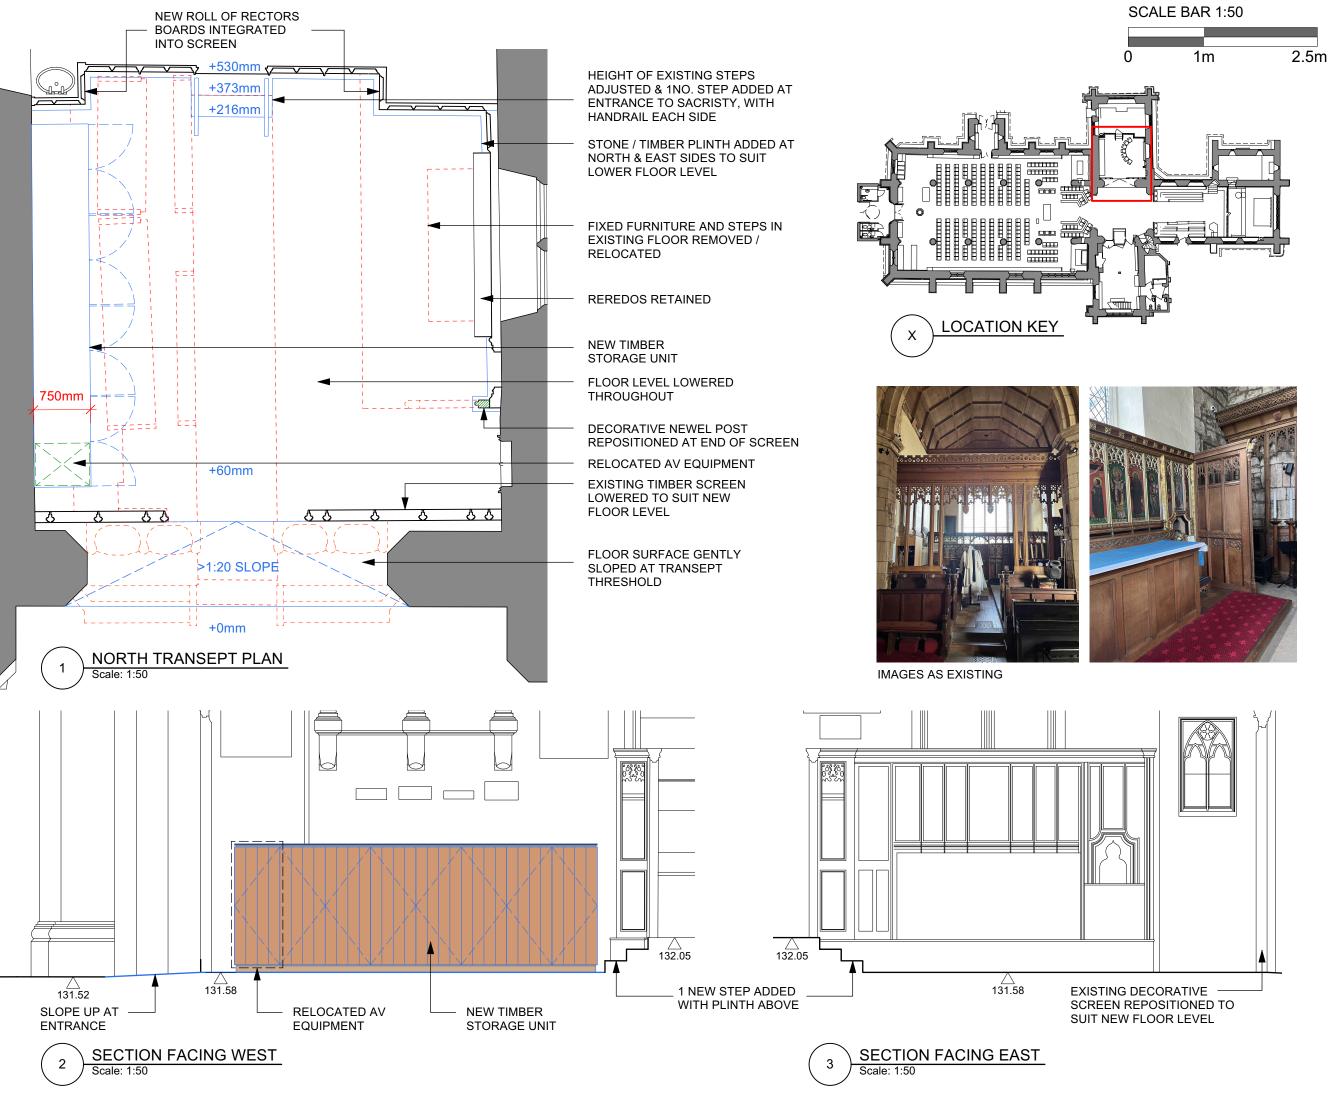

SOLIHULL PARISH

CHURCH HILL ROAD, SOLIHULL, B91

NORTH TRANSEPT ADAPTATIONS

APRIL 24 1:50@A3 BFF/1640 XX 1640-BFF-ZZ-00-DR-A-1611 -P02

**IMAGES AS EXISTING** 

ADAPTED CHOIR STALLS PLAN

**LOCATION KEY** 

NORTH CHOIR STALLS ELEVATION

RELOCATED SERVER STALL WITH NEW DECORATIVE BACK PANEL ADDED

SOUTH CHOIR STALLS ELEVATION Scale: 1:50

THIS DRAWING IS BASED ON DIMENSIONAL SURVEY INFORMATION PROVIDED BY OTHERS. THE ARCHITECT CANNOT ACCEPT RESPONSIBILITY FOR THE ACCURACY OF THIS SURVEY, INFORMATION. THIS DRAWING SHOULD BE READ IN CONJUNCTION WITH ALL RELEVANT DRAWINGS. SPECIFICATIONS, SCHEDULES AND OTHER CONTRACT INFORMATION ISSUED BY THE ARCHITECT, STRUCTURAL BROWNERS, ESWICES ENGINEER AND ANY OTHER CONSULTANT EMPLOYED OR RETAINED BY THE EMPLOYER IN RESPECT OF THESE WORKS.