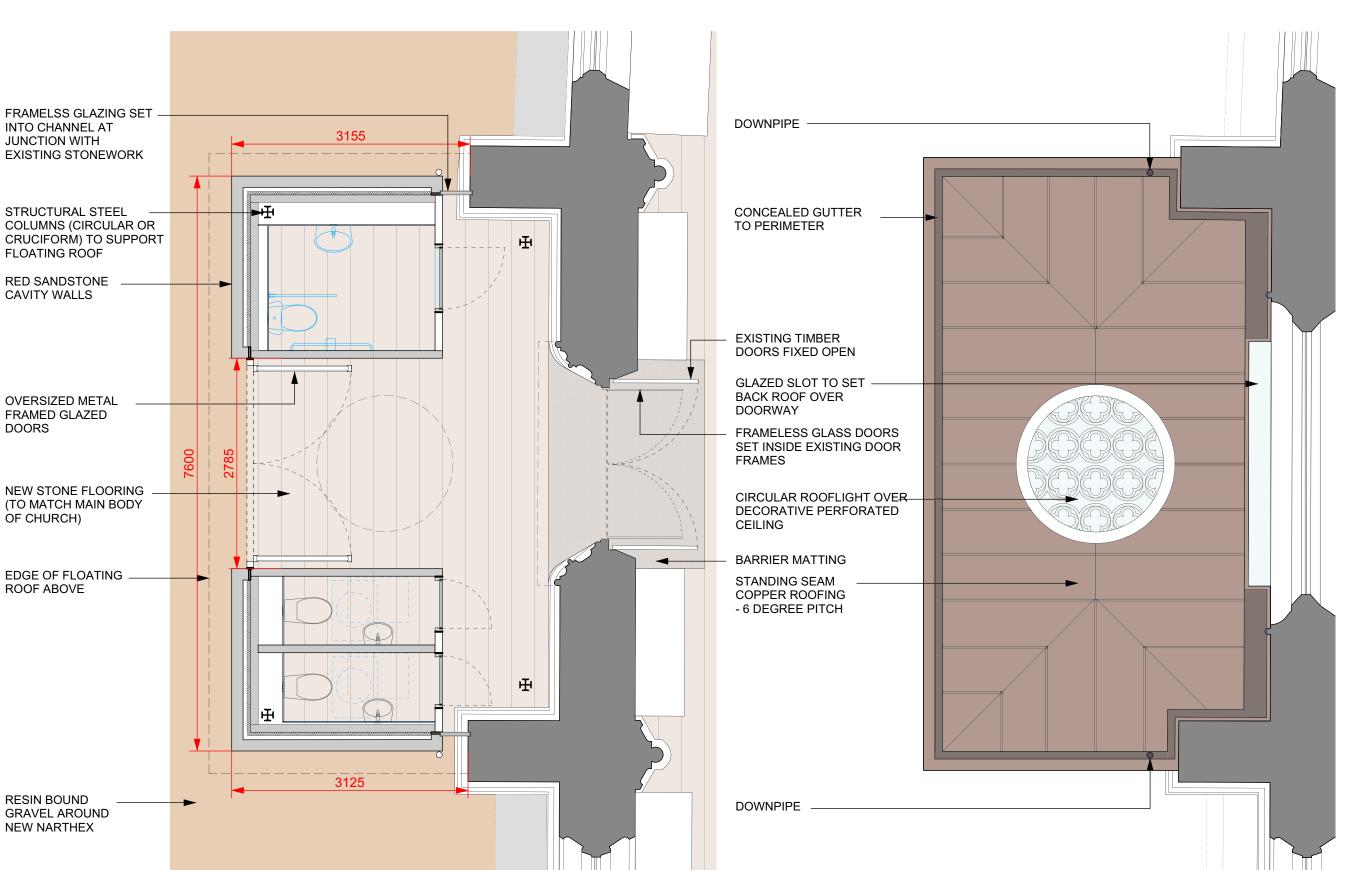

PROPOSED FLOOR BUILD-UP

FLOORING BUILD-UP

DEEPER VOID INFILLED

BELOW EXISTING PEW

/ISLANDS

EXISTING FLOOR SUBSTRATE EXCAVATED TO SUIT NEW

**NEW ENTRANCE - PROPOSED PLAN** 

NEW ENTRANCE - PROPOSED ROOF PLAN

NEW ENTRANCE - GROUND FLOOR & ROOF PLAN

JOB NO: BFF/1640 DRAWN BY: 1640-BFF-ZZ-00-DR-A-0220

THIS DRAWING IS BASED ON DIMENSIONAL SURVEY INFORMATION PROVIDED BY OTHERS. THE ARCHITECT CANNOT ACCEPT RESPONSIBILITY FOR THE ACCURACY OF THIS SURVEY INFORMATION.

## **BURRELL FOLEY FISCHER**

ARCHITECTS AND URBAN DESIGNERS

ST ALPHEGE, SOLIHULL

SOLIHULL PARISH

CHURCH HILL ROAD, SOLIHULL, B91 3RQ

NEW ENTRANCE - PROPOSED ELEVATIONS

APRIL 24 1:100@A3 DRAWN BY: CHECKE

DWG NO. (JOB-ORIG-BLDG-LVL.-TYPE-ROLE-SHEET NO 1640-BFF-ZZ-ZZ-DR-A-0410

P01 FACULTY APPLICATION REV: NOTES: PRELIMINARY BURRELL FOLEY FISCHER ARCHITECTS AND URBAN DESIGN ST ALPHEGE, SOLIHULL SOLIHULL PARISH 3RQ

CHURCH HILL ROAD, SOLIHULL, B91

NEW ENTRANCE - PROPOSED SECTIONS APRIL 24 1:100@A3