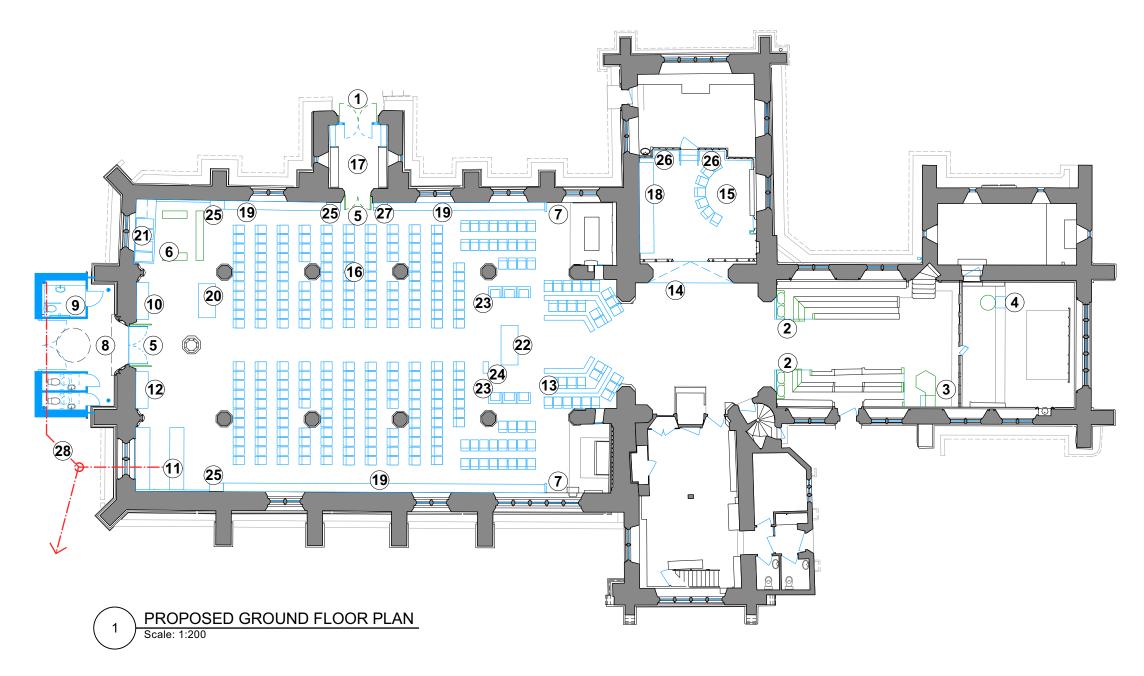

## **BURRELL FOLEY FISCHER**

ARCHITECTS AND URBAN DESIGNER

ST ALPHEGE, SOLIHULL

SOLIHULL PARISH

CHURCH HILL ROAD, SOLIHULL, B91

PROPOSED GROUND FLOOR PLAN

| APRIL 24                      | 1:200@A3        | 1           |
|-------------------------------|-----------------|-------------|
| JOB NO:                       | DRAWN BY:       | CHECKED BY: |
| BFF/1640                      | XX              | XX          |
| DWG NO. (JOB-ORIGBLDG-LVLTYPE | -ROLE-SHEET NOC | PREV.)      |
| 1640-BFF-ZZ-00-DR-/           | <b>A-0210</b>   | -P02        |
| Copyright                     |                 | C           |

## Adaptation of existing elements (shown green)

- Gates adapted to be fixed open
- 2 Existing server stalls & choir stalls adapted
- 3 Pulpit relocated and platform removed
- Eagle lectern relocated 4
- 5 Existing north & west doors fixed open
- Children's area relocated (existing furniture restained to match new)
- 7 Mayoral and memorial pew ends to be relocated

### New elements (shown blue)

- New west entrance (narthex) with circular rooflight
- & glazed doors 9 New WCs
- 10 Welcome desk
- 11 Servery & counter
- 12 Book stall
- 13 New choir stalls
- 14 Ramp into north transept
- 15 Flexible flat-floor / meeting space
- 16 Fixed pews replaced with loose seating
- 17 North entrance adapted with new glazed doors & storage (seating retained)

- Storage cupboards 18
- 19 Fixed seating over perimeter heating with interpretation boards above
- 20 Moveable AV desk
- 21 Chair storage (within storage wall incorporating switch box)
- 22 New altar location
- 23 Altar party chairs
- 24 New lectern / legilium
- Book cupboards (hymn books & bibles) 25
- 26 Roll of Rectors board
- 27 Housing for lighting controls
- 28 New foul drainage