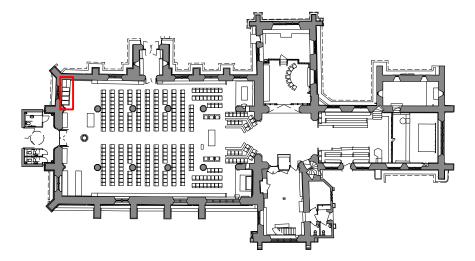

### **BURRELL FOLEY FISCHER** ARCHITECTS AND URBAN DESIGNERS

ST ALPHEGE, SOLIHULL

SOLIHULL PARISH

CHURCH HILL ROAD, SOLIHULL, B91 3RQ

DRAWING TITLE:
NEW FITTINGS - CHAIR STORAGE

| DATE:                   | SCALE:               |             |
|-------------------------|----------------------|-------------|
| APRIL 24                | 1:25@A3              | 3           |
| JOB NO:                 | DRAWN BY:            | CHECKED BY: |
| BFF/1640                | XX                   | XX          |
| DWG NO. (JOB-ORIGBLDG-L | VLTYPE-ROLE-SHEET NO | DOPREV.)    |
| 1640-BFF-ZZ-00-         | DR-A-1603            | -P01        |
| O constability          |                      | _           |