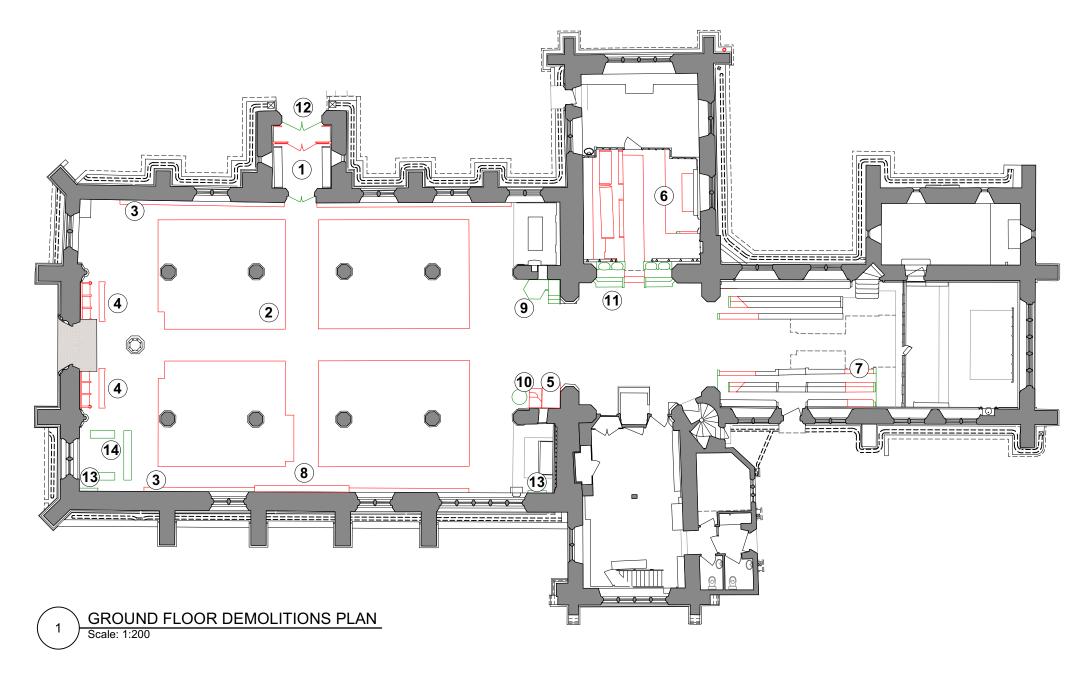

## **BURRELL FOLEY FISCHER**

www.bff-architects.co.uk

ST ALPHEGE, SOLIHULL

SOLIHULL PARISH

P02 FACULTY APPLICATION P01 FACULTY APPLICATION

CHURCH HILL ROAD, SOLIHULL, B91

GROUND FLOOR DEMOLITIONS PLAN

| DATE:<br>APRIL 24            | SCALE:<br>1:200@A | <b>A</b> 3  |
|------------------------------|-------------------|-------------|
| JOB NO:                      | DRAWN BY:         | CHECKED BY: |
| BFF/1640                     | XX                | XX          |
| DWG NO. (JOB-ORIGBLDG-LVLTYF | E-ROLE-SHEET NO   | DOPREV.)    |
| 1640-BFF-ZZ-00-DR-           | -A-0205           | -P02        |

### **KEY**

## Adaptation of existing elements (shown green)

- Gates adapted to be fixed open
- 2 Existing server stalls & choir stalls adapted
- 3 Pulpit relocated and platform removed
- Eagle lectern relocated 4
- 5 Existing north & west doors fixed open
- Children's area relocated (existing furniture restained to match new)
- 7 Mayoral and memorial pew ends to be relocated

### New elements (shown blue)

- New west entrance (narthex) with circular rooflight
- & glazed doors 9 New WCs
- 10 Welcome desk
- 11 Servery & counter
- 12 Book stall
- 13 New choir stalls
- 14 Ramp into north transept
- 15 Flexible flat-floor / meeting space
- 16 Fixed pews replaced with loose seating
- 17 North entrance adapted with new glazed doors & storage (seating retained)

- Storage cupboards 18
- 19 Fixed seating over perimeter heating with interpretation boards above
- 20 Moveable AV desk
- 21 Chair storage (within storage wall incorporating switch box)
- 22 New altar location
- 23 Altar party chairs
- 24 New lectern / legilium
- Book cupboards (hymn books & bibles) 25
- 26 Roll of Rectors board
- 27 Housing for lighting controls
- 28 New foul drainage