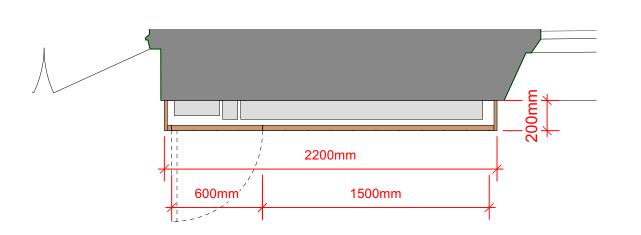

**ELECTRIC PANEL INCORPORATED INTO** STORAGE UNIT (EXISTING HOUSING REMOVED)

**LOCATION KEY** 

**HOWE 40/4 CHAIR STACKING CONFIGURATIONS** 

HEIGHT TO ALIGN WITH WINDOWSILL

150mm WIDE SLATTED **BOARDS TO FORM** SLATTED FRONT

**PROPOSED MATERIALS:** 

PANELS / DOORS / SHELVES - CHERRY VENEERED SKIRTINGS / TRIMS - ANODISED BRONZE

THIS DRAWING IS BASED ON DIMENSIONAL SURVEY INFORMATION PROVIDED BY OTHERS. THE ARCHITECT CANNOT ACCEPT RESPONSIBILITY FOR THE ACCURACY OF THIS SURVEY INFORMATION.
THIS DRAWING SHOULD BE READ IN CONJUNCTION WITH ALL RELEVANT DRAWINGS, SECIEDALISS. SCHEDILLES AND OTHER CONTRACT INFORMATION ISSUED BY THE ARCHITECT, STRUCTURAL ENGINEER, SERVICES ENGINEER AND ANY OTHER CONSULTANT EMPLOYED OR RETAINED BY THE EMPLOYER IN RESPECT OF THESE WORKS. REPORT ANY DISCREPANCIES, CONFLICTS, ERRORS OR OMISSIONS TO THE CA AND SEKE DIRECTIONS BEFORE PROCEEDING.
ONLY DRAWINGS SHOWN WITH STATUS CONSTRUCTION ARE TO BE USED FOR CONSTRUCTION.
ARE TO THE FACE OF MASONITY, THE CENTRE LINE OF STRUCTURAL STEEL MEMBERS, OR THE FINSHED FACE OF STUD PARTITIONS, UNLESS NOTEO OTHERWISE.
CONFIRM ALL DIMENSIONS AND LEVELS ON SITE PRIOR TO COMMENCING WORK. IF IN DOUBT ASK!
DO NOT SCALE FROM THIS DRAWING, USE ONLY FIGURED DIMENSIONS.