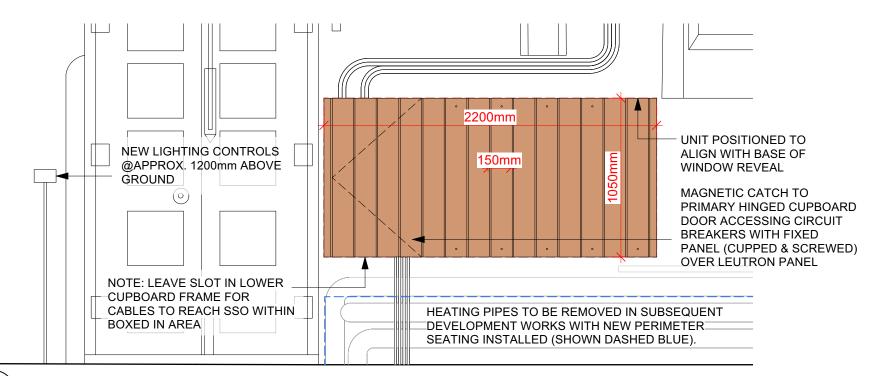

**ELECTRIC PANEL INCORPORATED INTO** STORAGE UNIT (EXISTING HOUSING REMOVED)

**LOCATION KEY** 

**HOWE 40/4 CHAIR STACKING CONFIGURATIONS** 

HEIGHT TO ALIGN WITH WINDOWSILL

150mm WIDE SLATTED **BOARDS TO FORM** SLATTED FRONT

**PROPOSED MATERIALS:** 

PANELS / DOORS / SHELVES - CHERRY VENEERED SKIRTINGS / TRIMS - ANODISED BRONZE

THIS DRAWING IS BASED ON DIMENSIONAL SURVEY INFORMATION PROVIDED BY OTHERS. THE ARCHITECT CANNOT ACCEPT RESPONSIBILITY FOR THE ACCURACY OF THIS SURVEY INFORMATION.
THIS DRAWING SHOULD BE READ IN CONJUNCTION WITH ALL RELEVANT DRAWINGS, SECIEDALISS. SCHEDILLES AND OTHER CONTRACT INFORMATION ISSUED BY THE ARCHITECT, STRUCTURAL ENGINEER, SERVICES ENGINEER AND ANY OTHER CONSULTANT EMPLOYED OR RETAINED BY THE EMPLOYER IN RESPECT OF THESE WORKS. REPORT ANY DISCREPANCIES, CONFLICTS, ERRORS OR OMISSIONS TO THE CA AND SEKE DIRECTIONS BEFORE PROCEEDING.
ONLY DRAWINGS SHOWN WITH STATUS CONSTRUCTION ARE TO BE USED FOR CONSTRUCTION.
ARE TO THE FACE OF MASONITY, THE CENTRE LINE OF STRUCTURAL STEEL MEMBERS, OR THE FINSHED FACE OF STUD PARTITIONS, UNLESS NOTEO OTHERWISE.
CONFIRM ALL DIMENSIONS AND LEVELS ON SITE PRIOR TO COMMENCING WORK. IF IN DOUBT ASK!
DO NOT SCALE FROM THIS DRAWING, USE ONLY FIGURED DIMENSIONS.

### **CONSTRUCTION:**

CUPBOARD ENCLOSURE TO BE CONSTRUCTED TIGHT TO LIGHTING CONTROL BOXES - SIDE PANELS TO BE SUPPORTED FROM WALL ON METAL BRACKETS RATHER THAN TIMBER FRAMING TO MINIMISE DEPTH OF SUB-FRAME.