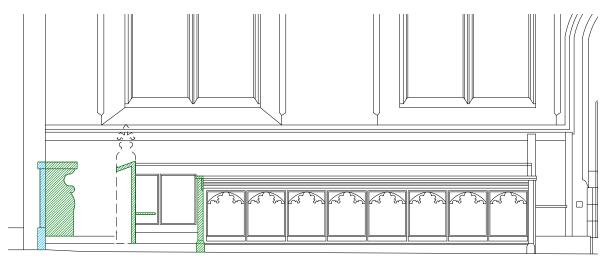

SOLIHULL PARISH

CHURCH HILL ROAD, SOLIHULL, B91

NORTH TRANSEPT ADAPTATIONS

APRIL 24 1:50@A3 BFF/1640 XX 1640-BFF-ZZ-00-DR-A-1611 -P02

**IMAGES AS EXISTING** 

ADAPTED CHOIR STALLS PLAN

**LOCATION KEY** 

NORTH CHOIR STALLS ELEVATION

RELOCATED SERVER STALL WITH NEW DECORATIVE BACK PANEL ADDED

SOUTH CHOIR STALLS ELEVATION Scale: 1:50

THIS DRAWING IS BASED ON DIMENSIONAL SURVEY INFORMATION PROVIDED BY OTHERS. THE ARCHITECT CANNOT ACCEPT RESPONSIBILITY FOR THE ACCURACY OF THIS SURVEY, INFORMATION. THIS DRAWING SHOULD BE READ IN CONJUNCTION WITH ALL RELEVANT DRAWINGS. SPECIFICATIONS, SCHEDULES AND OTHER CONTRACT INFORMATION ISSUED BY THE ARCHITECT, STRUCTURAL BROWNERS, ESWICES ENGINEER AND ANY OTHER CONSULTANT EMPLOYED OR RETAINED BY THE EMPLOYER IN RESPECT OF THESE WORKS.