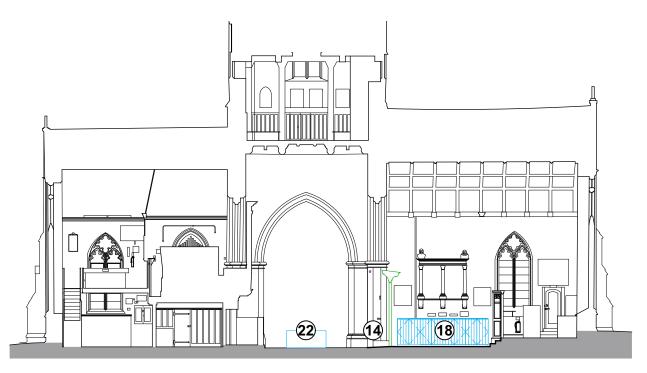

**EXISTING SECTION A-A** 

**EXISTING SECTION E-E** 

**EXISTING SECTION F-F** Scale: 1:200

THIS DRAWING IS BASED ON DIMENSIONAL SURVEY INFORMATION PROVIDED BY OTHERS. THE ARCHITECT CANNOT ACCEPT RESPONSIBILITY FOR THE ACCURACY OF THIS SURVEY INFORMATION.
THIS DRAWING SHOULD BE READ IN CONJUNCTION WITH ALL RIELEYANT DRAWINGS, SPECIFICATIONS, SCHEDILES AND OTHER CONTRACT INFORMATION ISSUED BY THE ARCHITECT, STRUCTURAL ENGINEER, SERVICES ENGINEER AND OTHER CONSULTANT EMPLOYED OR RETAINED BY THE EMPLOYER IN RESPECT OF THESE WORKS.
REPORT ANY DISCREPANCIES, CONFLICTS, ERRORS OR OMISSIONS TO THE CA AND SEEK DIRECTIONS BEFORE PROCEEDING.
ONLY DRAWINGS SHOWN WITH STATUS "CONSTRUCTION ARE TO BE USED FOR CONSTRUCTION. IN THE CASE OF NEW WORKS, ALL DIMENSIONS SHOWN ARE TO THE FACE OF MASONRY, THE CENTRE LINE OF STRUCTURAL STEEL MEMBERS, OR THE FINISHED FACE OF STRUCTURAL STEEL MEMBERS, OR THE FINISHED FOR STRUCTURAL STEEL STRUCTURAL STEEL STRUCTURAL STEEL STRUCTURAL STEEL STRUCTURAL STEEL STRUCTURAL STEEL STRUCTURAL ST

P01 FACULTY APPLICATION
REV: NOTES:
DRAWING STATUS: BY/CHKD: DATE:

PRELIMINARY

**BURRELL FOLEY FISCHER** 

ARCHITECTS AND URBAN DESIGNERS

ST ALPHEGE, SOLIHULL

SOLIHULL PARISH

CHURCH HILL ROAD, SOLIHULL, B91

EXISTING SECTION AA, BB, EE & FF

APRIL 24
JOB NO:
BFF/1640 1:200@A3 DRAWN BY: DWG NO. (JOB-ORIG.-BLDG-LVL.-TYPE-ROLE-SHEET NO 1640-BFF-ZZ-ZZ-DR-A-0500

**KEY PLAN** Χ

SCALE BAR 1:200

5m

10m

2m

0

**EXISTING SECTION G-G** Scale: 1:200