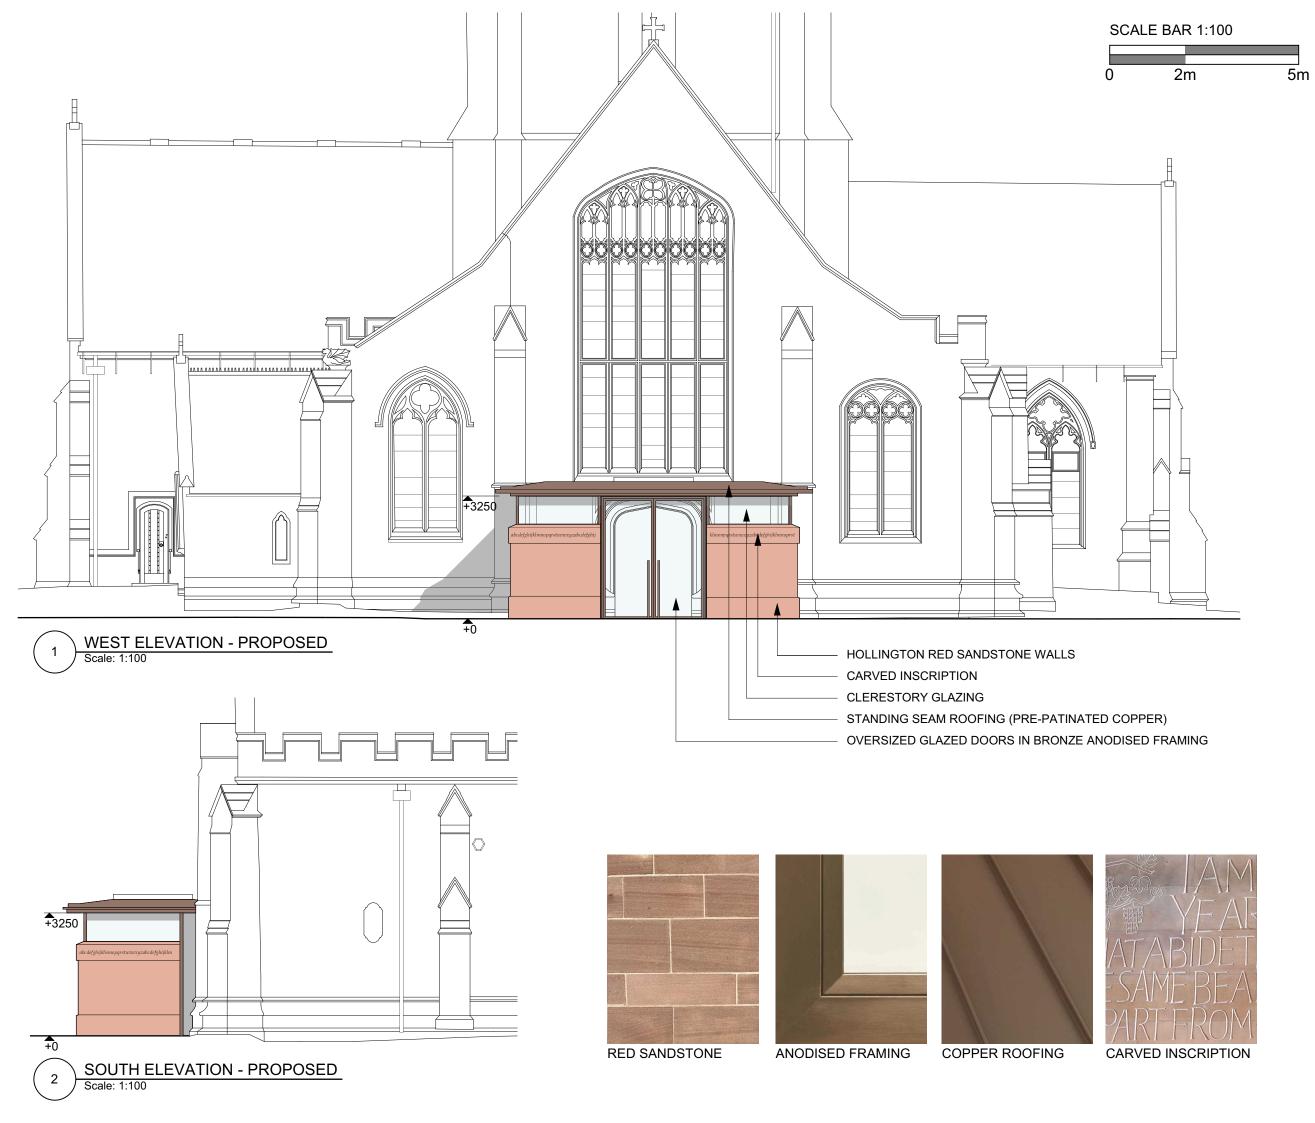

## **BURRELL FOLEY FISCHER**

ARCHITECTS AND URBAN DESIGNERS

ST ALPHEGE, SOLIHULL

SOLIHULL PARISH

CHURCH HILL ROAD, SOLIHULL, B91 3RQ

NEW ENTRANCE - PROPOSED ELEVATIONS

APRIL 24 1:100@A3 DRAWN BY: CHECKE

DWG NO. (JOB-ORIG-BLDG-LVL.-TYPE-ROLE-SHEET NO 1640-BFF-ZZ-ZZ-DR-A-0410