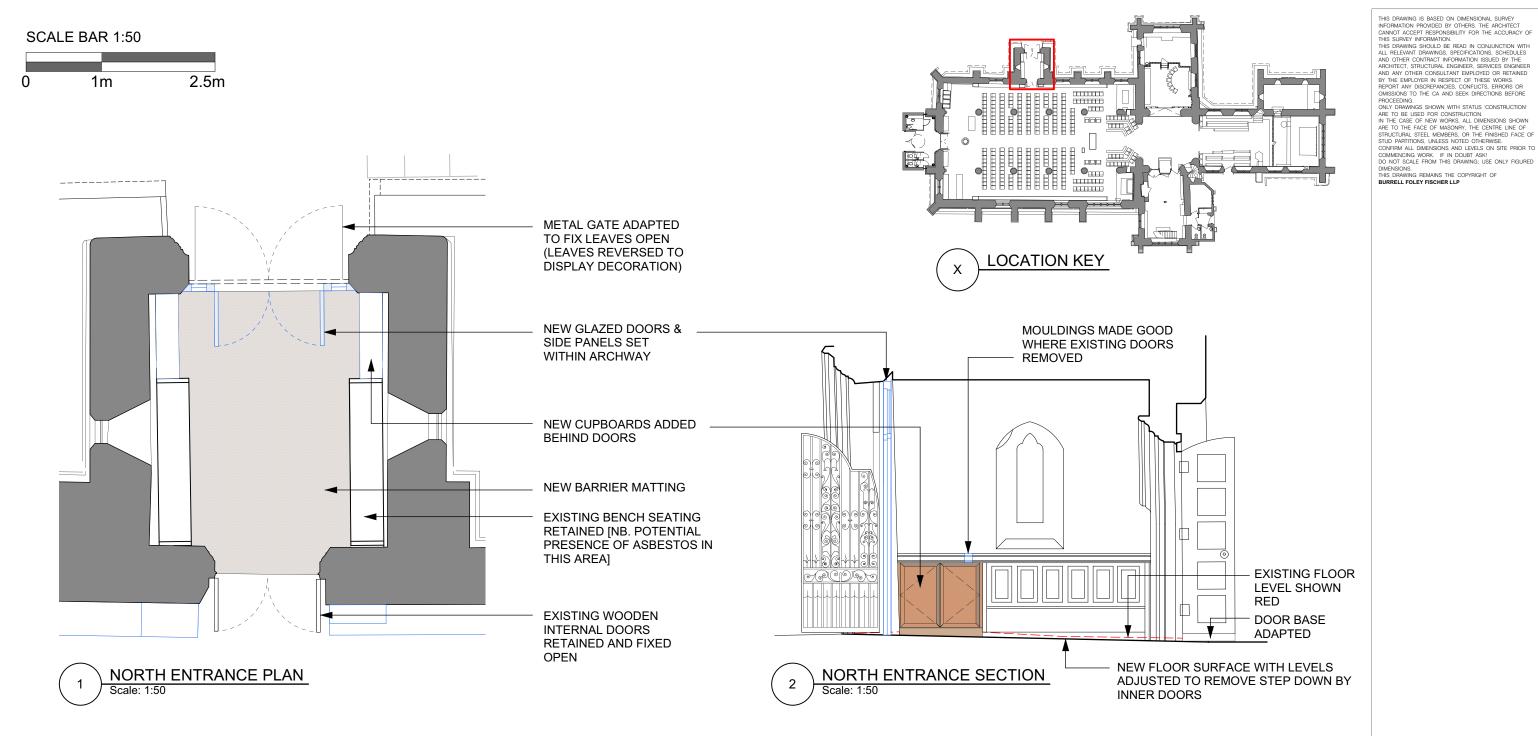

## **BURRELL FOLEY FISCHER**

ARCHITECTS AND URBAN DESIGNERS

ST ALPHEGE, SOLIHULL

SOLIHULL PARISH

CHURCH HILL ROAD, SOLIHULL, B91

NORTH ENTRANCE ADAPTATIONS

APRIL 24 1:50@A3 XX XX BFF/1640 1640-BFF-ZZ-00-DR-A-1610

INTERNAL ELEVATION OF NEW GLAZED DOORS

Scale: 1:50

THIS DRAWING IS BASED ON DIMENSIONAL SURVEY INFORMATION PROVIDED BY OTHERS. THE ARCHITECT CANNOT ACCEPT RESPONSIBILITY FOR THE ACCURACY OF THIS SURVEY INFORMATION. THIS DRAWING SHOULD BE READ IN CONJUNCTION WITH ALL RELEVANT DRAWINGS. PSCEIGICATIONS, SCHEDULES AND OTHER CONTRACT INFORMATION ISSUED BY THE ARCHITECT STRUKTURAL REQUIRED SEPONS AND OTHER CONTRACT INFORMATION ISSUED BY THE ARCHITECT, STRUCTURAL ENGINEER, SERVICES ENGINEER AND ANY OTHER CONSULTANT EMPLOYED OR RETAINED BY THE EMPLOYER IN RESPECT OF THESE WORKS.

REPORT ANY DISCREPANCIES, CONFLICTS, ERRORS OR OMISSIONS TO THE CA AND SEEK DIRECTIONS BEFORE DESCREPANCES.

OMISSIONS TO THE CA AND SEEK DIRECTIONS BEFORE PROCEEDING.
ONLY DRAWINGS SHOWN WITH STATUS 'CONSTRUCTION' ARE TO BE USED FOR CONSTRUCTION.
IN THE CASE OF NEW WORKS, ALL DIMENSIONS SHOWN ARE TO THE FACE OF MASONRY, THE CENTRE LINE OF STRUCTURAL STEEL MEMBERS, OR THE FINISHED FACE OF STUD PARTITIONS, UNICESS NOTEO DTHERWISE.
CONFIRM ALL DIMENSIONS AND LEVELS ON SITE PRIOR TO COMMENCING WORK. IF IN DOUBT ASK!
DO NOT SCALE FROM THIS DRAWING: USE ONLY FIGURED DIMENSIONS.