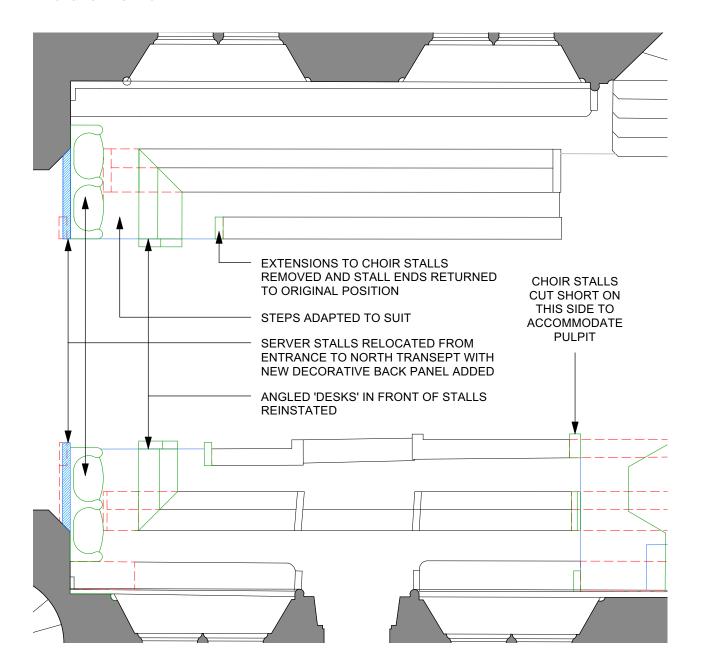

SOLIHULL PARISH

CHURCH HILL ROAD, SOLIHULL, B91

NORTH TRANSEPT ADAPTATIONS

APRIL 24 1:50@A3 BFF/1640 XX 1640-BFF-ZZ-00-DR-A-1611 -P02

**IMAGES AS EXISTING** 

ADAPTED CHOIR STALLS PLAN

**LOCATION KEY** 

NORTH CHOIR STALLS ELEVATION

RELOCATED SERVER STALL WITH NEW DECORATIVE BACK PANEL ADDED

SOUTH CHOIR STALLS ELEVATION Scale: 1:50

THIS DRAWING IS BASED ON DIMENSIONAL SURVEY INFORMATION PROVIDED BY OTHERS. THE ARCHITECT CANNOT ACCEPT RESPONSIBILITY FOR THE ACCURACY OF THIS SURVEY, INFORMATION. THIS DRAWING SHOULD BE READ IN CONJUNCTION WITH ALL RELEVANT DRAWINGS. SPECIFICATIONS, SCHEDULES AND OTHER CONTRACT INFORMATION ISSUED BY THE ARCHITECT, STRUCTURAL BROWNERS, ESWICES ENGINEER AND ANY OTHER CONSULTANT EMPLOYED OR RETAINED BY THE EMPLOYER IN RESPECT OF THESE WORKS.

REPORT ANY DISCREPANCIES, CONFLICTS, ERRORS OR OMISSIONS TO THE CA AND SEEK DIRECTIONS BEFORE PROCECEDING.

OMISSIONS TO THE CA AND SEEK DIRECTIONS BEFORE PROCEEDING.
ONLY DRAWINGS SHOWN WITH STATUS 'CONSTRUCTION' ARE TO BE USED FOR CONSTRUCTION.
IN THE CASE OF NEW WORKS, ALL DIMENSIONS SHOWN ARE TO THE FACE OF MASONRY, THE CENTRE LINE OF STRUCTURAL STEEL MEMBERS, OR THE FINISHED FACE OF STUD PARTITIONS, UNICESS NOTEO DTHERWISE.
CONFIRM ALL DIMENSIONS AND LEVELS ON SITE PRIOR TO COMMENCING WORK. IF IN DOUBT ASK!
DO NOT SCALE FROM THIS DRAWING: USE ONLY FIGURED DIMENSIONS.