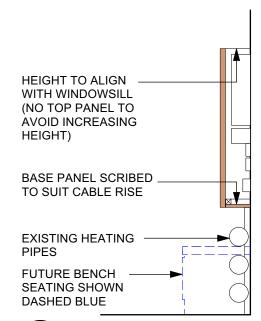

**ELECTRIC PANEL INCORPORATED INTO** STORAGE UNIT (EXISTING HOUSING REMOVED)

**LOCATION KEY** 

**HOWE 40/4 CHAIR STACKING CONFIGURATIONS** 

HEIGHT TO ALIGN WITH WINDOWSILL

150mm WIDE SLATTED **BOARDS TO FORM** SLATTED FRONT

**PROPOSED MATERIALS:** 

PANELS / DOORS / SHELVES - CHERRY VENEERED SKIRTINGS / TRIMS - ANODISED BRONZE

THIS DRAWING IS BASED ON DIMENSIONAL SURVEY INFORMATION PROVIDED BY OTHERS. THE ARCHITECT CANNOT ACCEPT RESPONSIBILITY FOR THE ACCURACY OF THIS SURVEY INFORMATION.
THIS DRAWING SHOULD BE READ IN CONJUNCTION WITH ALL RELEVANT DRAWINGS, SECIEDALISS. SCHEDILLES AND OTHER CONTRACT INFORMATION ISSUED BY THE ARCHITECT, STRUCTURAL ENGINEER, SERVICES ENGINEER AND ANY OTHER CONSULTANT EMPLOYED OR RETAINED BY THE EMPLOYER IN RESPECT OF THESE WORKS. REPORT ANY DISCREPANCIES, CONFLICTS, ERRORS OR OMISSIONS TO THE CA AND SEKE DIRECTIONS BEFORE PROCEEDING.
ONLY DRAWINGS SHOWN WITH STATUS CONSTRUCTION ARE TO BE USED FOR CONSTRUCTION.
ARE TO THE FACE OF MASONITY, THE CENTRE LINE OF STRUCTURAL STEEL MEMBERS, OR THE FINSHED FACE OF STUD PARTITIONS, UNLESS NOTEO OTHERWISE.
CONFIRM ALL DIMENSIONS AND LEVELS ON SITE PRIOR TO COMMENCING WORK. IF IN DOUBT ASK!
DO NOT SCALE FROM THIS DRAWING, USE ONLY FIGURED DIMENSIONS.