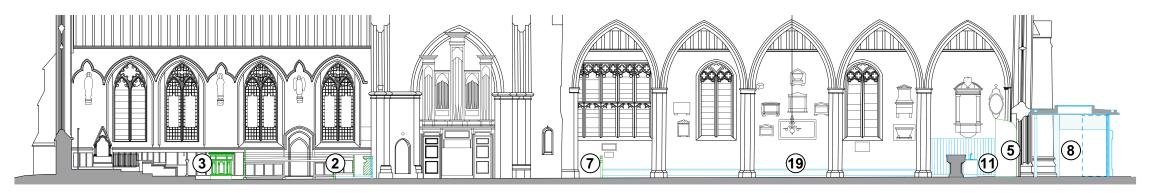

EXISTING SECTION HH

APRIL 24 1:200@A3 JOB NO: BFF/1640 DRAWN BY: CHECKED DWG NO. (JOB-ORIG-BLDG-LVL-TYPE-ROLE-SHEET NO.-O 1640-BFF-ZZ-ZZ-DR-A-0503 -P01

**EXISTING SECTION H-H** 

Adaptation of existing elements (shown green) Gates adapted to be fixed open

2 Existing server stalls & choir stalls adapted

3 Pulpit relocated and platform removed

Eagle lectern relocated 4

**KEY** 

Existing north & west doors fixed open 5

6 Children's area relocated (existing

furniture restained to match new)

7 Mayoral pew ends relocated New elements (shown blue) New west entrance (narthex) with circular rooflight & glazed doors New WCs

Welcome desk 10

11 Servery & counter

12 Book stall

13 New choir stalls

14 Ramp into north transept

15 Flexible flat-floor / meeting space

16 Fixed pews replaced with loose seating 17 North entrance adapted with new glazed doors &

storage (seating retained)

18

PROPOSED SECTION BB

27

20

21

22

23 Altar party chairs

24 New lectern / legilium

25 Book cupboards (hymn books & bibles)

26 Roll of Rectors board

Housing for lighting controls

Storage cupboards 19 Fixed seating over perimeter heating with interpretation boards above Moveable AV desk Chair storage (within storage wall incorporating switch box) New altar location

**22** 19

P01 FACULTY APPLICATION
REV: NOTES:
DRAWING STATUS: