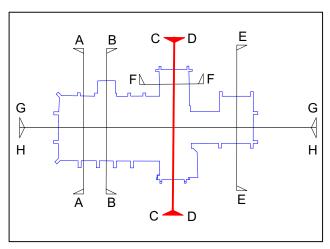

PROPOSED GA SECTIONS AA & BB

APRIL 24 1:125@A3 BFF/1640 XX 1640-BFF-ZZ-ZZ-DR-A-0510

1 PROPOSED SECTION CC Scale: 1:200

PROPOSED SECTION DD
Scale: 1:200

19

### **KEY**

## Adaptation of existing elements (shown green)

- 1 Gates adapted to be fixed open
- 2 Existing server stalls & choir stalls adapted
- 3 Pulpit relocated and platform removed
- 4 Eagle lectern relocated
- 5 Existing north & west doors fixed open
- 6 Children's area relocated (existing
- furniture restained to match new)
- 7 Mayoral pew ends relocated

### New elements (shown blue)

- 8 New west entrance (narthex) with circular rooflight
  - & glazed doors
- 9 New WCs
- 10 Welcome desk
- 11 Servery & counter12 Book stall
- 13 New choir stalls
- 14 Ramp into north transept
- 15 Flexible flat-floor / meeting space
- 16 Fixed pews replaced with loose seating
- North entrance adapted with new glazed doors & storage (seating retained)

- 18 Storage cupboards
  - Fixed seating over perimeter heating with
  - interpretation boards above
- 20 Moveable AV desk
- Chair storage (within storage wall incorporating switch box)
- 22 New altar location
- 22 New altai location
- 23 Altar party chairs24 New lectern / legilium
- 25 Book cupboards (hymn books & bibles)
- 26 Roll of Rectors board
- 27 Housing for lighting controls