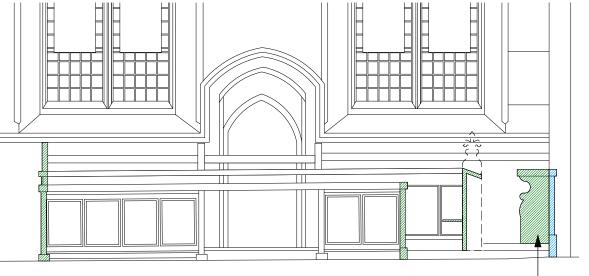

SOLIHULL PARISH

CHURCH HILL ROAD, SOLIHULL, B91

NORTH TRANSEPT ADAPTATIONS

APRIL 24 1:50@A3 BFF/1640 XX 1640-BFF-ZZ-00-DR-A-1611 -P02

**IMAGES AS EXISTING** 

ADAPTED CHOIR STALLS PLAN

**LOCATION KEY** 

NORTH CHOIR STALLS ELEVATION

RELOCATED SERVER STALL WITH NEW DECORATIVE BACK PANEL ADDED

SOUTH CHOIR STALLS ELEVATION Scale: 1:50

THIS DRAWING IS BASED ON DIMENSIONAL SURVEY INFORMATION PROVIDED BY OTHERS. THE ARCHITECT CANNOT ACCEPT RESPONSIBILITY FOR THE ACCURACY OF THIS SURVEY, INFORMATION. THIS DRAWING SHOULD BE READ IN CONJUNCTION WITH ALL RELEVANT DRAWINGS. SPECIFICATIONS, SCHEDULES AND OTHER CONTRACT INFORMATION ISSUED BY THE ARCHITECT, STRUCTURAL BROWNERS, ESWICES ENGINEER AND ANY OTHER CONSULTANT EMPLOYED OR RETAINED BY THE EMPLOYER IN RESPECT OF THESE WORKS.