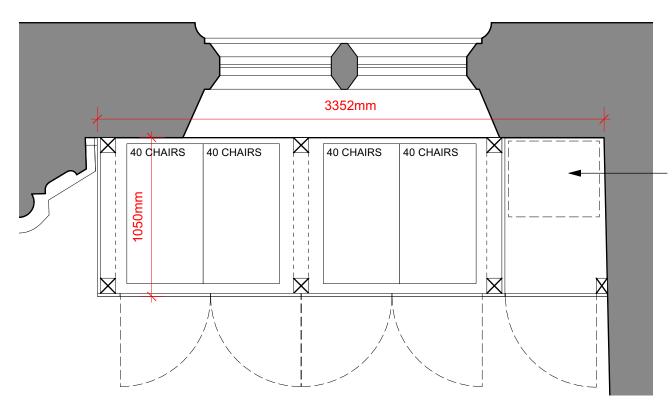

### **BURRELL FOLEY FISCHER** ARCHITECTS AND URBAN DESIGNERS

ST ALPHEGE, SOLIHULL

SOLIHULL PARISH

CHURCH HILL ROAD, SOLIHULL, B91 3RQ

DRAWING TITLE:
NEW FITTINGS - CHAIR STORAGE

| DATE:                   | SCALE:               |             |
|-------------------------|----------------------|-------------|
| APRIL 24                | 1:25@A3              | 3           |
| JOB NO:                 | DRAWN BY:            | CHECKED BY: |
| BFF/1640                | XX                   | XX          |
| DWG NO. (JOB-ORIGBLDG-L | VLTYPE-ROLE-SHEET NO | DOPREV.)    |
| 1640-BFF-ZZ-00-         | DR-A-1603            | -P01        |
| O constability          |                      | _           |

## SCALE BAR 1:50 2.5m 1m

**IMAGES AS EXISTING** 

P01 FACULTY APPLICATION REV: NOTES:

**PRELIMINARY** 