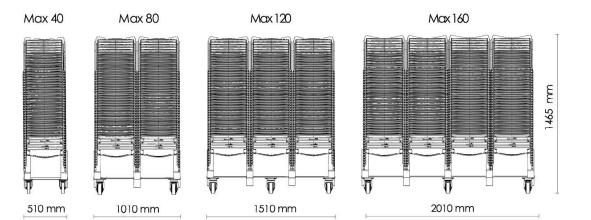

**ELECTRIC PANEL INCORPORATED INTO** STORAGE UNIT (EXISTING HOUSING REMOVED)

**LOCATION KEY** 

**HOWE 40/4 CHAIR STACKING CONFIGURATIONS** 

HEIGHT TO ALIGN WITH WINDOWSILL

150mm WIDE SLATTED **BOARDS TO FORM** SLATTED FRONT