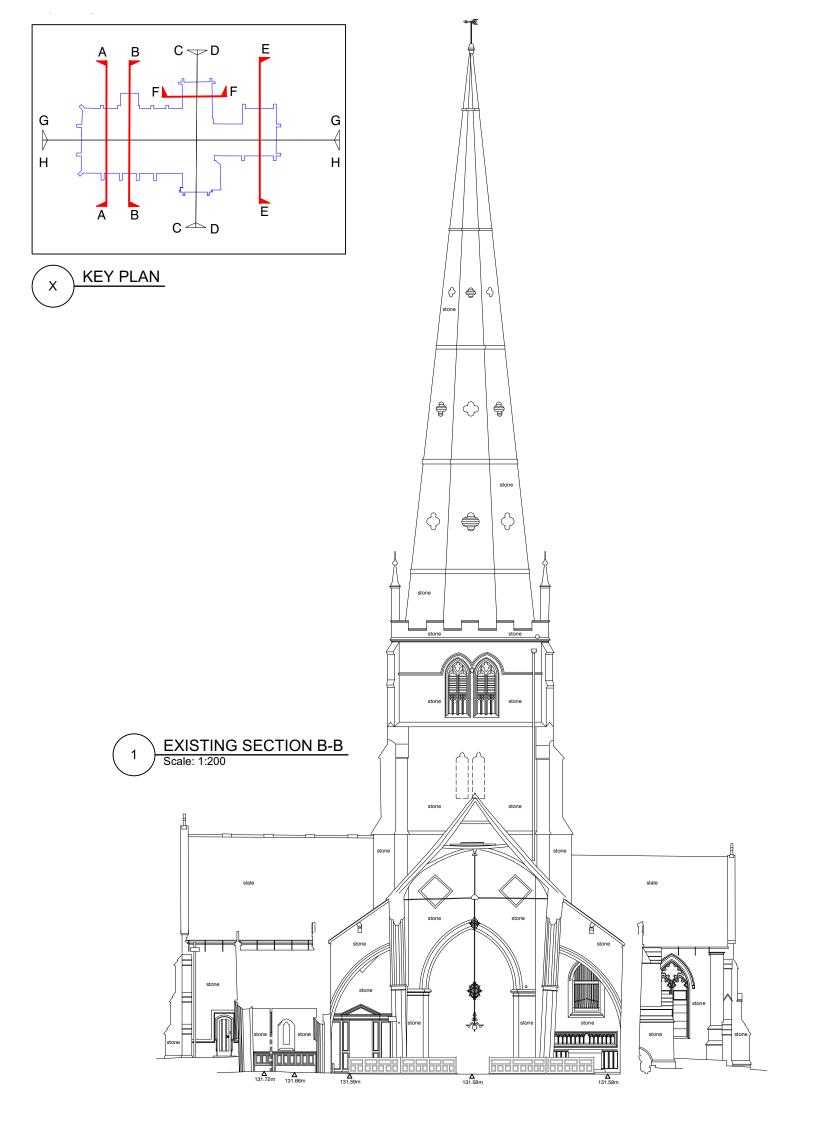

**EXISTING SECTION A-A** 

**EXISTING SECTION E-E** 

**EXISTING SECTION F-F** Scale: 1:200

THIS DRAWING IS BASED ON DIMENSIONAL SURVEY INFORMATION PROVIDED BY OTHERS. THE ARCHITECT CANNOT ACCEPT RESPONSIBILITY FOR THE ACCURACY OF THIS SURVEY INFORMATION.
THIS DRAWING SHOULD BE READ IN CONJUNCTION WITH ALL RIELEYANT DRAWINGS, SPECIFICATIONS, SCHEDILES AND OTHER CONTRACT INFORMATION ISSUED BY THE ARCHITECT, STRUCTURAL ENGINEER, SERVICES ENGINEER AND OTHER CONSULTANT EMPLOYED OR RETAINED BY THE EMPLOYER IN RESPECT OF THESE WORKS.
REPORT ANY DISCREPANCIES, CONFLICTS, ERRORS OR OMISSIONS TO THE CA AND SEEK DIRECTIONS BEFORE PROCEEDING.
ONLY DRAWINGS SHOWN WITH STATUS "CONSTRUCTION ARE TO BE USED FOR CONSTRUCTION. IN THE CASE OF NEW WORKS, ALL DIMENSIONS SHOWN ARE TO THE FACE OF MASONRY, THE CENTRE LINE OF STRUCTURAL STEEL MEMBERS, OR THE FINISHED FACE OF STRUCTURAL STEEL MEMBERS, OR THE FINISHED FOR STRUCTURAL STEEL STRUCTURAL STEEL STRUCTURAL STEEL STRUCTURAL STEEL STRUCTURAL STEEL STRUCTURAL STEEL STRUCTURAL ST

P01 FACULTY APPLICATION
REV: NOTES:
DRAWING STATUS: BY/CHKD: DATE:

PRELIMINARY

**BURRELL FOLEY FISCHER** 

ARCHITECTS AND URBAN DESIGNERS

ST ALPHEGE, SOLIHULL

SOLIHULL PARISH

CHURCH HILL ROAD, SOLIHULL, B91

EXISTING SECTION AA, BB, EE & FF

APRIL 24
JOB NO:
BFF/1640 1:200@A3 DRAWN BY: DWG NO. (JOB-ORIG.-BLDG-LVL.-TYPE-ROLE-SHEET NO 1640-BFF-ZZ-ZZ-DR-A-0500

**KEY PLAN** Χ

SCALE BAR 1:200

5m

10m

2m

0

**EXISTING SECTION G-G** Scale: 1:200