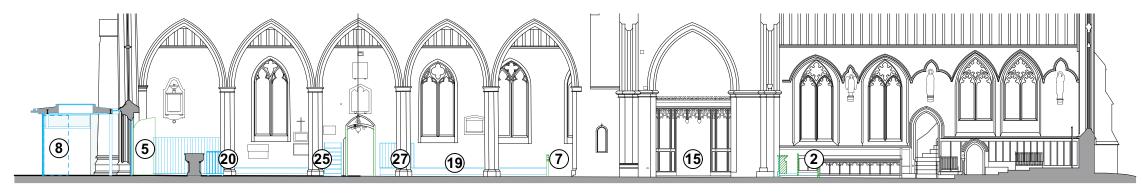

**EXISTING SECTION A-A** 

**EXISTING SECTION E-E** 

**EXISTING SECTION F-F** Scale: 1:200

THIS DRAWING IS BASED ON DIMENSIONAL SURVEY INFORMATION PROVIDED BY OTHERS. THE ARCHITECT CANNOT ACCEPT RESPONSIBILITY FOR THE ACCURACY OF THIS SURVEY INFORMATION.
THIS DRAWING SHOULD BE READ IN CONJUNCTION WITH ALL RIELEYANT DRAWINGS, SPECIFICATIONS, SCHEDILES AND OTHER CONTRACT INFORMATION ISSUED BY THE ARCHITECT, STRUCTURAL ENGINEER, SERVICES ENGINEER AND OTHER CONSULTANT EMPLOYED OR RETAINED BY THE EMPLOYER IN RESPECT OF THESE WORKS.
REPORT ANY DISCREPANCIES, CONFLICTS, ERRORS OR OMISSIONS TO THE CA AND SEEK DIRECTIONS BEFORE PROCEEDING.
ONLY DRAWINGS SHOWN WITH STATUS "CONSTRUCTION ARE TO BE USED FOR CONSTRUCTION. IN THE CASE OF NEW WORKS, ALL DIMENSIONS SHOWN ARE TO THE FACE OF MASONRY, THE CENTRE LINE OF STRUCTURAL STEEL MEMBERS, OR THE FINISHED FACE OF STRUCTURAL STEEL MEMBERS, OR THE FINISHED FOR STRUCTURAL STEEL STRUCTURAL STEEL STRUCTURAL STEEL STRUCTURAL STEEL STRUCTURAL STEEL STRUCTURAL STEEL STRUCTURAL ST

P01 FACULTY APPLICATION
REV: NOTES:
DRAWING STATUS: BY/CHKD: DATE:

PRELIMINARY

**BURRELL FOLEY FISCHER** 

ARCHITECTS AND URBAN DESIGNERS

ST ALPHEGE, SOLIHULL

SOLIHULL PARISH

CHURCH HILL ROAD, SOLIHULL, B91

EXISTING SECTION AA, BB, EE & FF

APRIL 24
JOB NO:
BFF/1640 1:200@A3 DRAWN BY: DWG NO. (JOB-ORIG.-BLDG-LVL.-TYPE-ROLE-SHEET NO 1640-BFF-ZZ-ZZ-DR-A-0500

**KEY PLAN** Χ

SCALE BAR 1:200

5m

10m

2m

0

**EXISTING SECTION G-G** Scale: 1:200