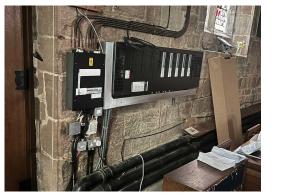

**LOCATION KEY** 

IMAGES OF LIGHTING CONTROL PANEL IN SITU

# **ELEVATION OF SERVICES AS INSTALLED**

PROPOSED CUPBOARD - PANELLED DOORS

### PROPOSED MATERIALS:

SIDE /BASE PANELS & DOORS - CHERRY VENEERED BOARD

DOORS TO HAVE 2MM WIDE ROUTED VERTICAL GROOVES AT 150MM CENTRES.

IRONMONGERY - DARK BRONZE ANODISED STEEL HINGES, LOCK AND BOLT.

### **CONSTRUCTION:**

CUPBOARD ENCLOSURE TO BE CONSTRUCTED TIGHT TO LIGHTING CONTROL BOXES - SIDE PANELS TO BE SUPPORTED FROM WALL ON METAL BRACKETS RATHER THAN TIMBER FRAMING TO MINIMISE DEPTH OF SUB-FRAME.