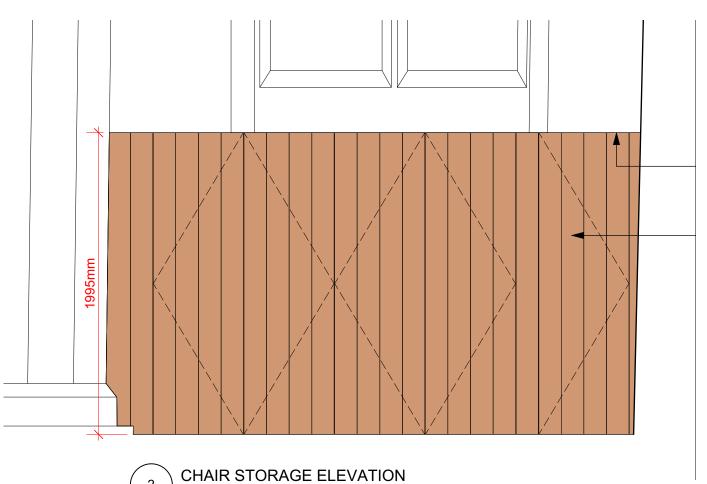

### **BURRELL FOLEY FISCHER** ARCHITECTS AND URBAN DESIGNERS

ST ALPHEGE, SOLIHULL

SOLIHULL PARISH

CHURCH HILL ROAD, SOLIHULL, B91 3RQ

DRAWING TITLE:
NEW FITTINGS - CHAIR STORAGE

| DATE:                   | SCALE:               |             |
|-------------------------|----------------------|-------------|
| APRIL 24                | 1:25@A3              | 3           |
| JOB NO:                 | DRAWN BY:            | CHECKED BY: |
| BFF/1640                | XX                   | XX          |
| DWG NO. (JOB-ORIGBLDG-L | VLTYPE-ROLE-SHEET NO | DOPREV.)    |
| 1640-BFF-ZZ-00-         | DR-A-1603            | -P01        |
| O constability          |                      | _           |

**ELECTRIC PANEL INCORPORATED INTO** STORAGE UNIT (EXISTING HOUSING REMOVED)

**LOCATION KEY** 

**HOWE 40/4 CHAIR STACKING CONFIGURATIONS** 

HEIGHT TO ALIGN WITH WINDOWSILL

150mm WIDE SLATTED **BOARDS TO FORM** SLATTED FRONT

**PROPOSED MATERIALS:** 

PANELS / DOORS / SHELVES - CHERRY VENEERED SKIRTINGS / TRIMS - ANODISED BRONZE

THIS DRAWING IS BASED ON DIMENSIONAL SURVEY INFORMATION PROVIDED BY OTHERS. THE ARCHITECT CANNOT ACCEPT RESPONSIBILITY FOR THE ACCURACY OF THIS SURVEY INFORMATION.
THIS DRAWING SHOULD BE READ IN CONJUNCTION WITH ALL RELEVANT DRAWINGS, SECIEDALISS. SCHEDILLES AND OTHER CONTRACT INFORMATION ISSUED BY THE ARCHITECT, STRUCTURAL ENGINEER, SERVICES ENGINEER AND ANY OTHER CONSULTANT EMPLOYED OR RETAINED BY THE EMPLOYER IN RESPECT OF THESE WORKS. REPORT ANY DISCREPANCIES, CONFLICTS, ERRORS OR OMISSIONS TO THE CA AND SEKE DIRECTIONS BEFORE PROCEEDING.
ONLY DRAWINGS SHOWN WITH STATUS CONSTRUCTION ARE TO BE USED FOR CONSTRUCTION.
ARE TO THE FACE OF MASONITY, THE CENTRE LINE OF STRUCTURAL STEEL MEMBERS, OR THE FINSHED FACE OF STUD PARTITIONS, UNLESS NOTEO OTHERWISE.
CONFIRM ALL DIMENSIONS AND LEVELS ON SITE PRIOR TO COMMENCING WORK. IF IN DOUBT ASK!
DO NOT SCALE FROM THIS DRAWING, USE ONLY FIGURED DIMENSIONS.