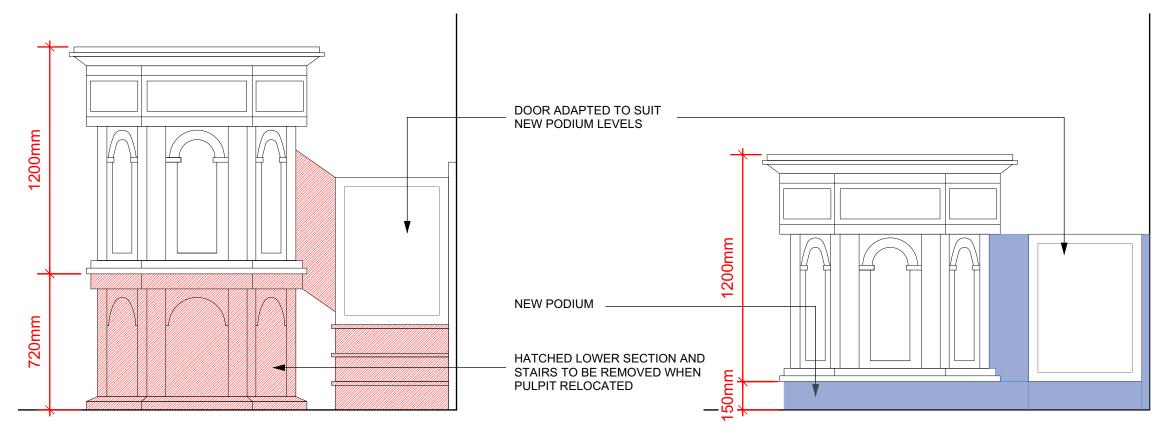

X LOCATION KEY

1 EXISTING ELEVATION
Scale: 1:20

PROPOSED ELEVATION
Scale: 1:20

SCALE BAR 1:20 0 0.5m 1m P01 FACULTY APPLICATION 16/08/2024
REV: NOTES: BY/CHKD: DATE:
DRAWING STATUS:
PRELIMINARY

THIS DRAWING IS BASED ON DIMENSIONAL SURVEY INFORMATION PROVIDED BY OTHERS. THE ARCHITECT CANNOT ACCEPT RESPONSIBILITY FOR THE ACCURACY OF THIS SURVEY INFORMATION.
THIS DEAWING SHOULD BE FEAD IN COMUNICTION WITH ALL RELEVANT DRAWINGS, SPECIFICATIONS, SCHEDULES AND OTHER CONTRACT INFORMATION ISSUED BY THE ARCHITECT, STRUCTURAL ENGINEER, SERVICES ENSINEER AND ANY OTHER CONSULTANT EMPLOYED OR RETAINED BY THE EMPLOYER IN RESPECT OF THESE WORKS.
REPORT ANY DISCREPANCES, CONFLICTS, EMPROPS OR OMISSIONS TO THE CA AND SEEK DIRECTIONS BEFORE PROCEEDING.
ONLY DRAWINGS SHOWN WITH STATUS "CONSTRUCTION ARE TO BE USED FOR CONSTRUCTION.
IN THE CASE OF NEW WORKS, ALL DIMENSIONS SHOWN ARE TO THE FACE OF MASONNY, THE CORTITE LINE OF STRUCTURAL STEEL MEMBERS, OR THE FINISHED FACE OF STRUCTURAL STEEL MEMBERS, OR THE FINISHED FACE OF STRUCTURAL STEEL MEMBERS, OR THE FINISHED FACE OF STUD PARTITIONS, UNLESS NOTED OTHER SINE PRIOR TO COMMENCING WORK. IF IN DOUBT ASK!

DO NOT SCALE FROM THIS DRAWING; USE ONLY FIGURED DIMENSIONS.