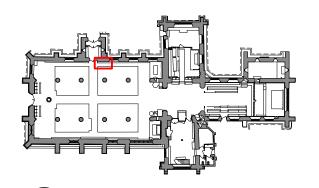

ARCHITECTS AND URBAN DESIGNERS

STUDIO 9 . 14 SOUTHGATE ROAD . LONDON . N1 3LY TEL: 020 7620 6114

www.bff-architects.co.uk mail@bff-architects.co.uk mail@bff-architects.co.uk

ST ALPHEGE, SOLIHULL

FOR:

SOLIHULL PARISH

CHURCH HILL ROAD, SOLIHULL, B91 3RQ

DRAWING TITLE:
PULPIT ADAPTATIONS

| DATE:                  | SCALE:               |            |
|------------------------|----------------------|------------|
| APRIL 24               | 1:20@A               | 3          |
| JOB NO:                | DRAWN BY:            | CHECKED BY |
| BFF/1640               | XX                   | XX         |
| DWG NO. (JOB-ORIGBLDG- | LVLTYPE-ROLE-SHEET N | 0OPREV.)   |
| 1640-BFF-ZZ-00         | -DR-A-1613           | -P01       |
| Conwint                |                      |            |



**LOCATION KEY** 





IMAGES OF LIGHTING CONTROL PANEL IN SITU



# **ELEVATION OF SERVICES AS INSTALLED**



PROPOSED CUPBOARD - PANELLED DOORS

### PROPOSED MATERIALS:

SIDE /BASE PANELS & DOORS - CHERRY VENEERED BOARD

DOORS TO HAVE 2MM WIDE ROUTED VERTICAL GROOVES AT 150MM CENTRES.

IRONMONGERY - DARK BRONZE ANODISED STEEL HINGES, LOCK AND BOLT.

### **CONSTRUCTION:**

CUPBOARD ENCLOSURE TO BE CONSTRUCTED TIGHT TO LIGHTING CONTROL BOXES - SIDE PANELS TO BE SUPPORTED FROM WALL ON METAL BRACKETS RATHER THAN TIMBER FRAMING TO MINIMISE DEPTH OF SUB-FRAME.

THIS DRAWING SHOULD BE READ IN CONJUNCTION WITH

THIS JOARNING STRULLDE REVENTED INCOMOUNT LOWNTH.

ALL RELEVANT DRAWINGS, SPECIFICATIONS, SCHEDULES
AND OHER CO, STRUCTURAL ENGINEER, SERVICES
ENGINEER AND ANY OTHER CONSULTANT EMPLOYED