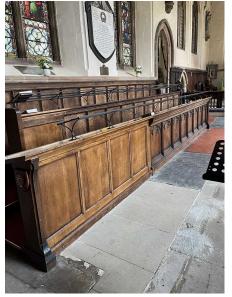

SOLIHULL PARISH

CHURCH HILL ROAD, SOLIHULL, B91

NORTH TRANSEPT ADAPTATIONS

APRIL 24 1:50@A3 BFF/1640 XX 1640-BFF-ZZ-00-DR-A-1611 -P02

**IMAGES AS EXISTING** 

ADAPTED CHOIR STALLS PLAN

**LOCATION KEY** 

NORTH CHOIR STALLS ELEVATION

RELOCATED SERVER STALL WITH NEW DECORATIVE BACK PANEL ADDED

SOUTH CHOIR STALLS ELEVATION Scale: 1:50

THIS DRAWING IS BASED ON DIMENSIONAL SURVEY INFORMATION PROVIDED BY OTHERS. THE ARCHITECT CANNOT ACCEPT RESPONSIBILITY FOR THE ACCURACY OF THIS SURVEY, INFORMATION. THIS DRAWING SHOULD BE READ IN CONJUNCTION WITH ALL RELEVANT DRAWINGS. SPECIFICATIONS, SCHEDULES AND OTHER CONTRACT INFORMATION ISSUED BY THE ARCHITECT, STRUCTURAL BROWNERS, ESWICES ENGINEER AND ANY OTHER CONSULTANT EMPLOYED OR RETAINED BY THE EMPLOYER IN RESPECT OF THESE WORKS.

REPORT ANY DISCREPANCIES, CONFLICTS, ERRORS OR OMISSIONS TO THE CA AND SEEK DIRECTIONS BEFORE PROCECEDING.

OMISSIONS TO THE CA AND SEEK DIRECTIONS BEFORE PROCEEDING.
ONLY DRAWINGS SHOWN WITH STATUS 'CONSTRUCTION' ARE TO BE USED FOR CONSTRUCTION.
IN THE CASE OF NEW WORKS, ALL DIMENSIONS SHOWN ARE TO THE FACE OF MASONRY, THE CENTRE LINE OF STRUCTURAL STEEL MEMBERS, OR THE FINISHED FACE OF STUD PARTITIONS, UNICESS NOTEO DTHERWISE.
CONFIRM ALL DIMENSIONS AND LEVELS ON SITE PRIOR TO COMMENCING WORK. IF IN DOUBT ASK!
DO NOT SCALE FROM THIS DRAWING: USE ONLY FIGURED DIMENSIONS.