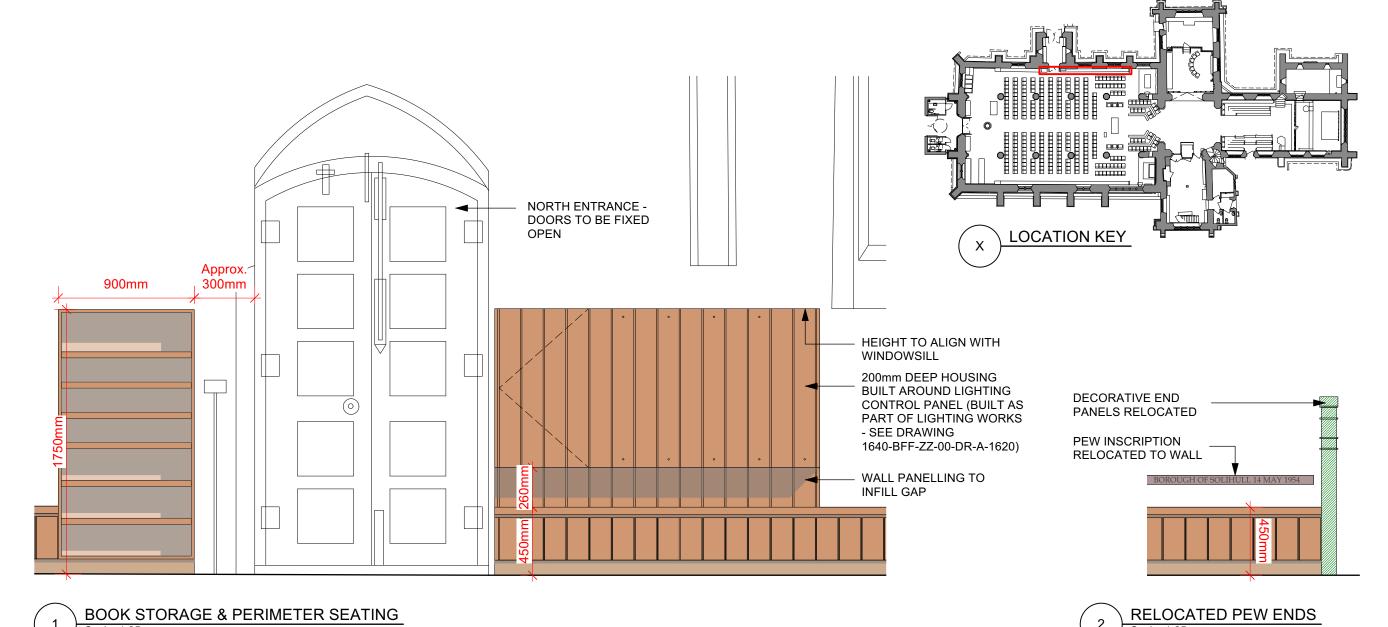

## PROPOSED MATERIALS:

PANELS / DOORS / SHELVES - CHERRY VENEERED SKIRTINGS / TRIMS / HEATING GRILLE - ANODISED BRONZE

## **Existing book storage requirements:**

|                             | W      | d   | h   |
|-----------------------------|--------|-----|-----|
| Weekday missals             | 2120   | 130 | 180 |
| Book of Common Prayer       | 1000   | 100 | 150 |
| New English Hymnal (melody) | 4320   | 120 | 180 |
| New English Hymnal (words)  | 800    | 110 | 170 |
| Hymns Old & New             | 6700   | 160 | 240 |
| Bibles                      | 1440   | 140 | 220 |
| TOTAL SHELVING WIDTH        | 16.38r | n   |     |

PROPOSED BOOK STORAGE UNITS: 1no. unit @1750 high = 5.95m shelving 2no. units @2000 high = 6.8m shelving each **TOTAL PROPOSED SHELVING = 19.55m** 

2NO. EXISTING DECORATIVE PEW ENDS RELOCATED TO BOOKEND PERIMETER SEATING