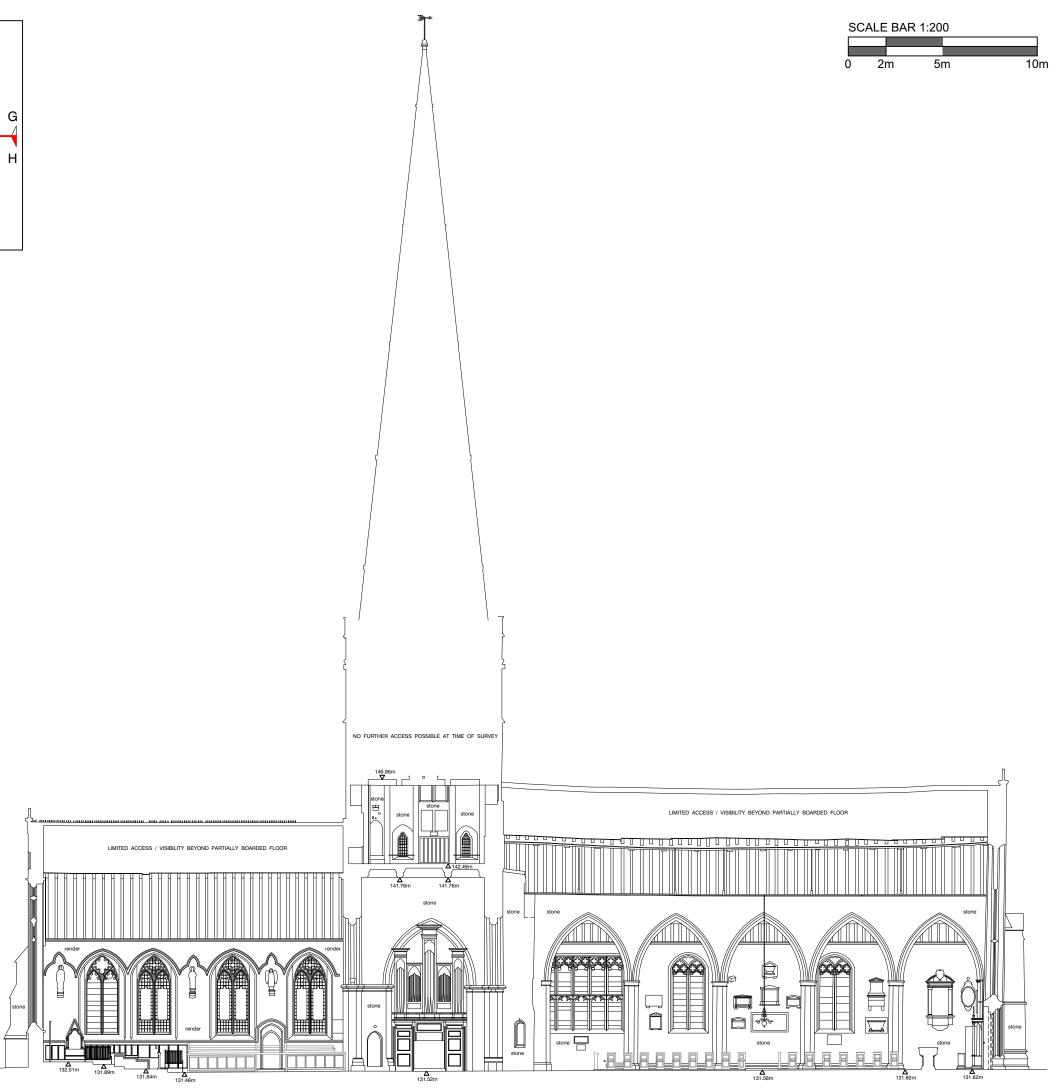

### **BURRELL FOLEY FISCHER** ARCHITECTS AND URBAN DESIGNERS

STUDIO 9 . 14 SOUTHGATE ROAD . LONDON . N1 3LY TEL: 020 7620 6114

ST ALPHEGE, SOLIHULL

SOLIHULL PARISH

CHURCH HILL ROAD, SOLIHULL, B91 3RQ

EXISTING NORTH ELEVATION

**EXISTING SECTION A-A** 

**EXISTING SECTION E-E** 

**EXISTING SECTION F-F** Scale: 1:200

THIS DRAWING IS BASED ON DIMENSIONAL SURVEY INFORMATION PROVIDED BY OTHERS. THE ARCHITECT CANNOT ACCEPT RESPONSIBILITY FOR THE ACCURACY OF THIS SURVEY INFORMATION.
THIS DRAWING SHOULD BE READ IN CONJUNCTION WITH ALL RIELEYANT DRAWINGS, SPECIFICATIONS, SCHEDILES AND OTHER CONTRACT INFORMATION ISSUED BY THE ARCHITECT, STRUCTURAL ENGINEER, SERVICES ENGINEER AND OTHER CONSULTANT EMPLOYED OR RETAINED BY THE EMPLOYER IN RESPECT OF THESE WORKS.
REPORT ANY DISCREPANCIES, CONFLICTS, ERRORS OR OMISSIONS TO THE CA AND SEEK DIRECTIONS BEFORE PROCEEDING.
ONLY DRAWINGS SHOWN WITH STATUS "CONSTRUCTION ARE TO BE USED FOR CONSTRUCTION. IN THE CASE OF NEW WORKS, ALL DIMENSIONS SHOWN ARE TO THE FACE OF MASONRY, THE CENTRE LINE OF STRUCTURAL STEEL MEMBERS, OR THE FINISHED FACE OF STRUCTURAL STEEL MEMBERS, OR THE FINISHED FOR STRUCTURAL STEEL STRUCTURAL STEEL STRUCTURAL STEEL STRUCTURAL STEEL STRUCTURAL STEEL STRUCTURAL STEEL STRUCTURAL ST

P01 FACULTY APPLICATION
REV: NOTES:
DRAWING STATUS: BY/CHKD: DATE:

PRELIMINARY

**BURRELL FOLEY FISCHER** 

ARCHITECTS AND URBAN DESIGNERS

ST ALPHEGE, SOLIHULL

SOLIHULL PARISH

CHURCH HILL ROAD, SOLIHULL, B91

EXISTING SECTION AA, BB, EE & FF

APRIL 24
JOB NO:
BFF/1640 1:200@A3 DRAWN BY: DWG NO. (JOB-ORIG.-BLDG-LVL.-TYPE-ROLE-SHEET NO 1640-BFF-ZZ-ZZ-DR-A-0500

**KEY PLAN** Χ

SCALE BAR 1:200

5m

10m

2m

0

**EXISTING SECTION G-G** Scale: 1:200