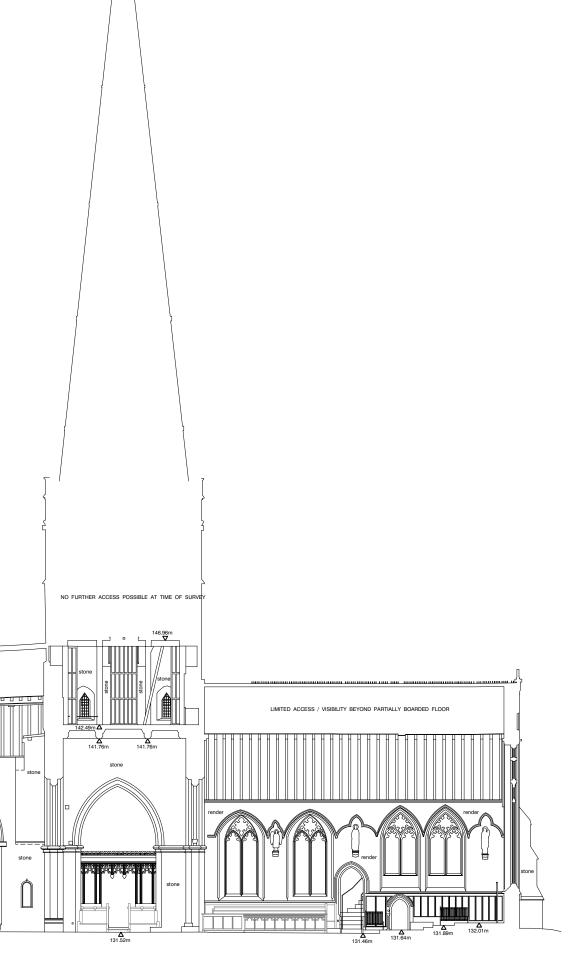

**EXISTING SECTION A-A** 

**EXISTING SECTION E-E** 

**EXISTING SECTION F-F** Scale: 1:200

THIS DRAWING IS BASED ON DIMENSIONAL SURVEY INFORMATION PROVIDED BY OTHERS. THE ARCHITECT CANNOT ACCEPT RESPONSIBILITY FOR THE ACCURACY OF THIS SURVEY INFORMATION.
THIS DRAWING SHOULD BE READ IN CONJUNCTION WITH ALL RIELEYANT DRAWINGS, SPECIFICATIONS, SCHEDILES AND OTHER CONTRACT INFORMATION ISSUED BY THE ARCHITECT, STRUCTURAL ENGINEER, SERVICES ENGINEER AND OTHER CONSULTANT EMPLOYED OR RETAINED BY THE EMPLOYER IN RESPECT OF THESE WORKS.
REPORT ANY DISCREPANCIES, CONFLICTS, ERRORS OR OMISSIONS TO THE CA AND SEEK DIRECTIONS BEFORE PROCEEDING.
ONLY DRAWINGS SHOWN WITH STATUS "CONSTRUCTION ARE TO BE USED FOR CONSTRUCTION. IN THE CASE OF NEW WORKS, ALL DIMENSIONS SHOWN ARE TO THE FACE OF MASONRY, THE CENTRE LINE OF STRUCTURAL STEEL MEMBERS, OR THE FINISHED FACE OF STRUCTURAL STEEL MEMBERS, OR THE FINISHED FOR STRUCTURAL STEEL STRUCTURAL STEEL STRUCTURAL STEEL STRUCTURAL STEEL STRUCTURAL STEEL STRUCTURAL STEEL STRUCTURAL ST

P01 FACULTY APPLICATION
REV: NOTES:
DRAWING STATUS: BY/CHKD: DATE:

PRELIMINARY

**BURRELL FOLEY FISCHER** 

ARCHITECTS AND URBAN DESIGNERS

ST ALPHEGE, SOLIHULL

SOLIHULL PARISH

CHURCH HILL ROAD, SOLIHULL, B91

EXISTING SECTION AA, BB, EE & FF

APRIL 24
JOB NO:
BFF/1640 1:200@A3 DRAWN BY: DWG NO. (JOB-ORIG.-BLDG-LVL.-TYPE-ROLE-SHEET NO 1640-BFF-ZZ-ZZ-DR-A-0500

**KEY PLAN** Χ

SCALE BAR 1:200

5m

10m

2m

0

**EXISTING SECTION G-G** Scale: 1:200