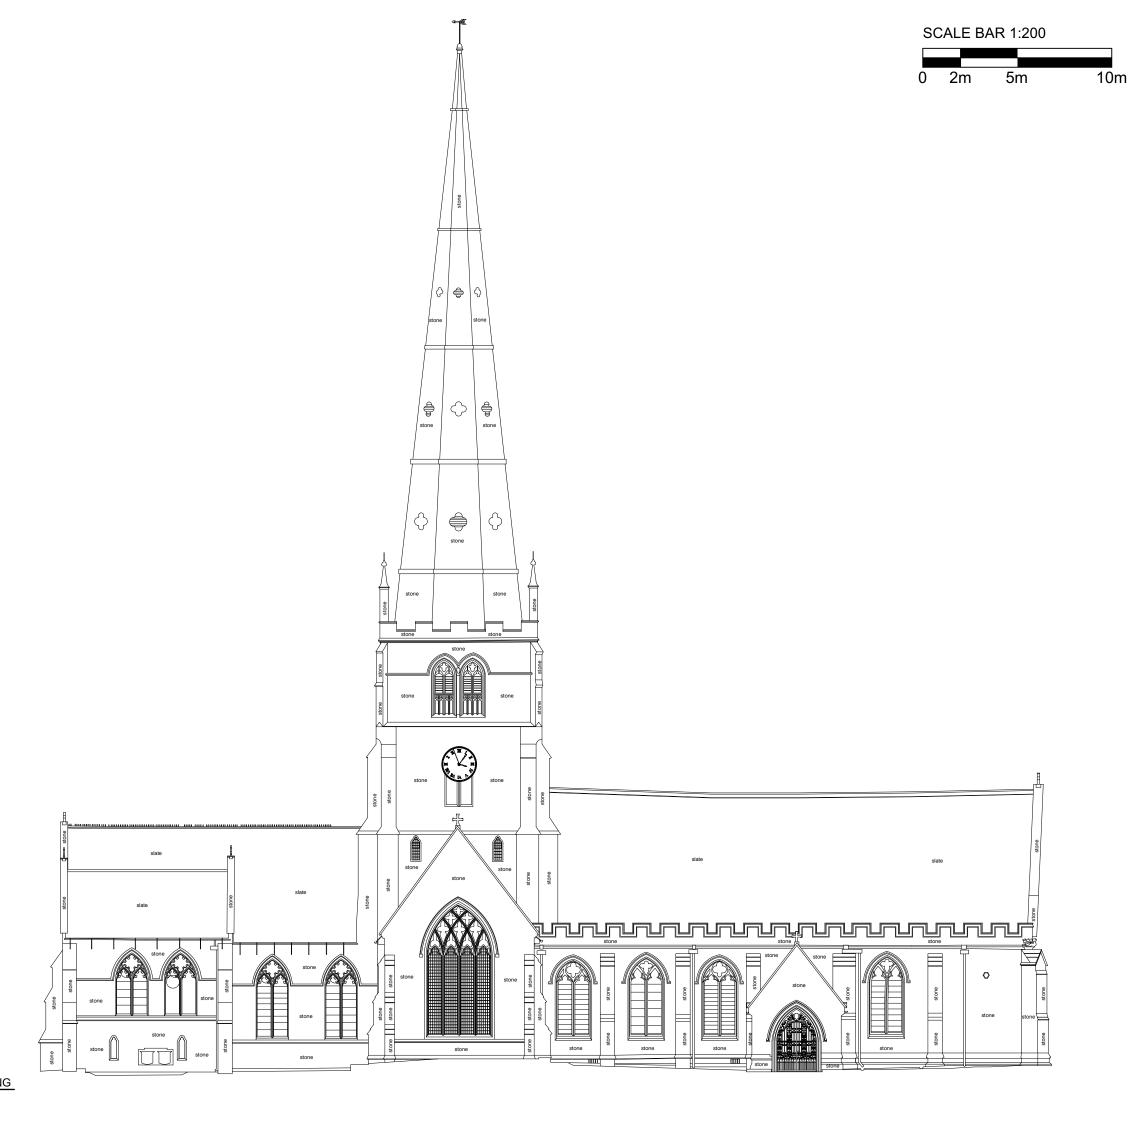

### **BURRELL FOLEY FISCHER** ARCHITECTS AND URBAN DESIGNERS

STUDIO 9 . 14 SOUTHGATE ROAD . LONDON . N1 3LY TEL: 020 7620 6114

ST ALPHEGE, SOLIHULL

SOLIHULL PARISH

CHURCH HILL ROAD, SOLIHULL, B91 3RQ

EXISTING NORTH ELEVATION

APRIL 24 1:200@A3 JOB NO: BFF/1640 DRAWN BY: DWG NO. (JOB-ORIG.-BLDG-LVL.-TYPE-ROLE-SHEET NO.-1640-BFF-ZZ-ZZ-DR-A-0400 -P01

THIS DRAWING IS BASED ON DIMENSIONAL SURVEY INFORMATION PROVIDED BY OTHERS. THE ARCHITECT CANNOT ACCEPT RESPONSIBILITY FOR THE ACCURACY OF THIS SURVEY INFORMATION.