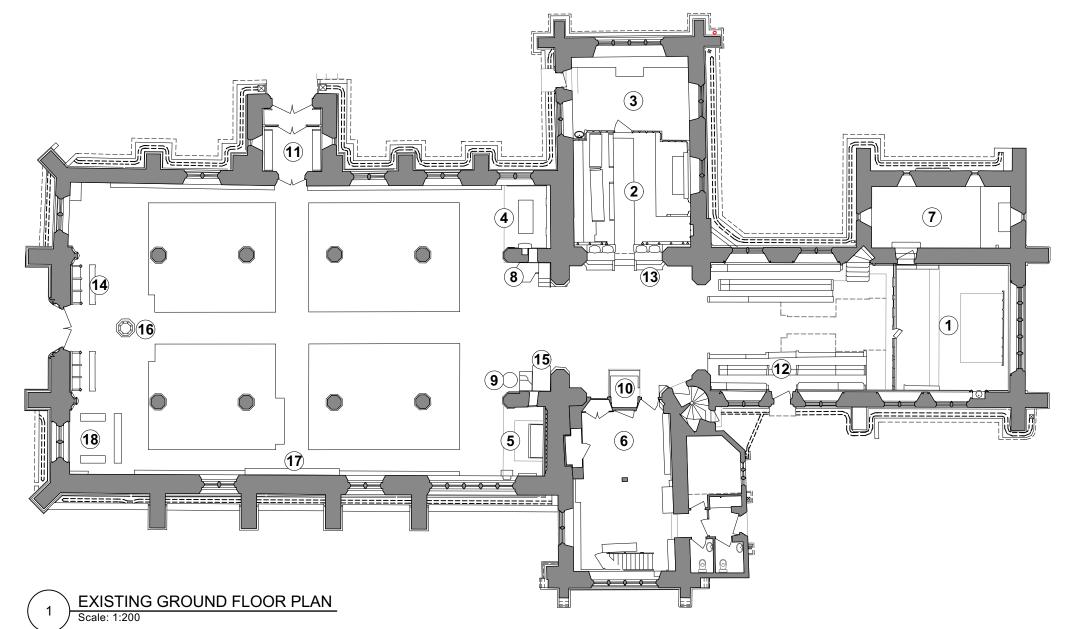

2 Chapel of St Katherine

Sacristy and Chapel of St Nicholas Chapel of St Thomas-a-Becket

Chapel of St Antony 5

6 Vestry

St Francis Chapel (lower) &

Chapel of St Alphege (upper)

8

Pulpit 9 Eagle lectern

10 Organ

11 North entrance

12 Choir stalls

13 Server stalls

Wardens' stalls

14 15 Rector's stall

16 Font

17 Book stall

18 Children's Corner

THIS DRAWING IS BASED ON DIMENSIONAL SURVEY INFORMATION PROVIDED BY OTHERS. THE ARCHITECT CANNOT ACCEPT RESPONSIBILITY FOR THE ACCURACY OF THIS SURVEY INFORMATION.
THIS DRAWING SHOULD BE READ IN CONJUNCTION WITH ALL RELEVANT DRAWINGS, SPECIFICATIONS, SCHEDULES AND OTHER CONTRACT INFORMATION ISSUED BY THE ARCHITECT, STRUCTURAL RESINEER, SERVICES ENSINEER AND ANY OTHER CONSULTANT EMPLOYED OR RETAINED BY THE EMPLOYER IN RESPECT OF THESE WORKS.
REPORT ANY DISCREPANCIES, CONFLICTS, ERRORS OR OMISSIONS TO THE CA AND SEEK DIRECTIONS BEFORE PROCEEDING.
ONLY DRAWINGS SHOWN WITH STATUS CONSTRUCTION. IN THE CASE OF NEW WORKS, ALL DIMENSIONS SHOWN ARE TO BE USED FOR CONSTRUCTION.
IN THE CASE OF NEW WORKS, ALL DIMENSIONS SHOWN ARE TO THE FACE OF MASONRY, THE CENTRE LINE OF STRUCTURAL STEEL MEMBERS, OR THE FINISHED FACE OF STRUCTURAL STRUCTURAL

## **BURRELL FOLEY FISCHER**

ARCHITECTS AND URBAN DESIGNERS

ST ALPHEGE, SOLIHULL

SOLIHULL PARISH

CHURCH HILL ROAD, SOLIHULL, B91

EXISTING GROUND FLOOR PLAN

| DATE:                         | SCALE:          |             |
|-------------------------------|-----------------|-------------|
| APRIL 24                      | 1:200@A3        |             |
| JOB NO:                       | DRAWN BY:       | CHECKED BY: |
| BFF/1640                      | XX              | XX          |
| DWG NO. (JOB-ORIGBLDG-LVLTYPE | -ROLE-SHEET NOC | PREV.)      |
| 1640-BFF-ZZ-00-DR-/           | 4-0010          | -P02        |
| Copyright                     |                 | (           |
|                               |                 |             |