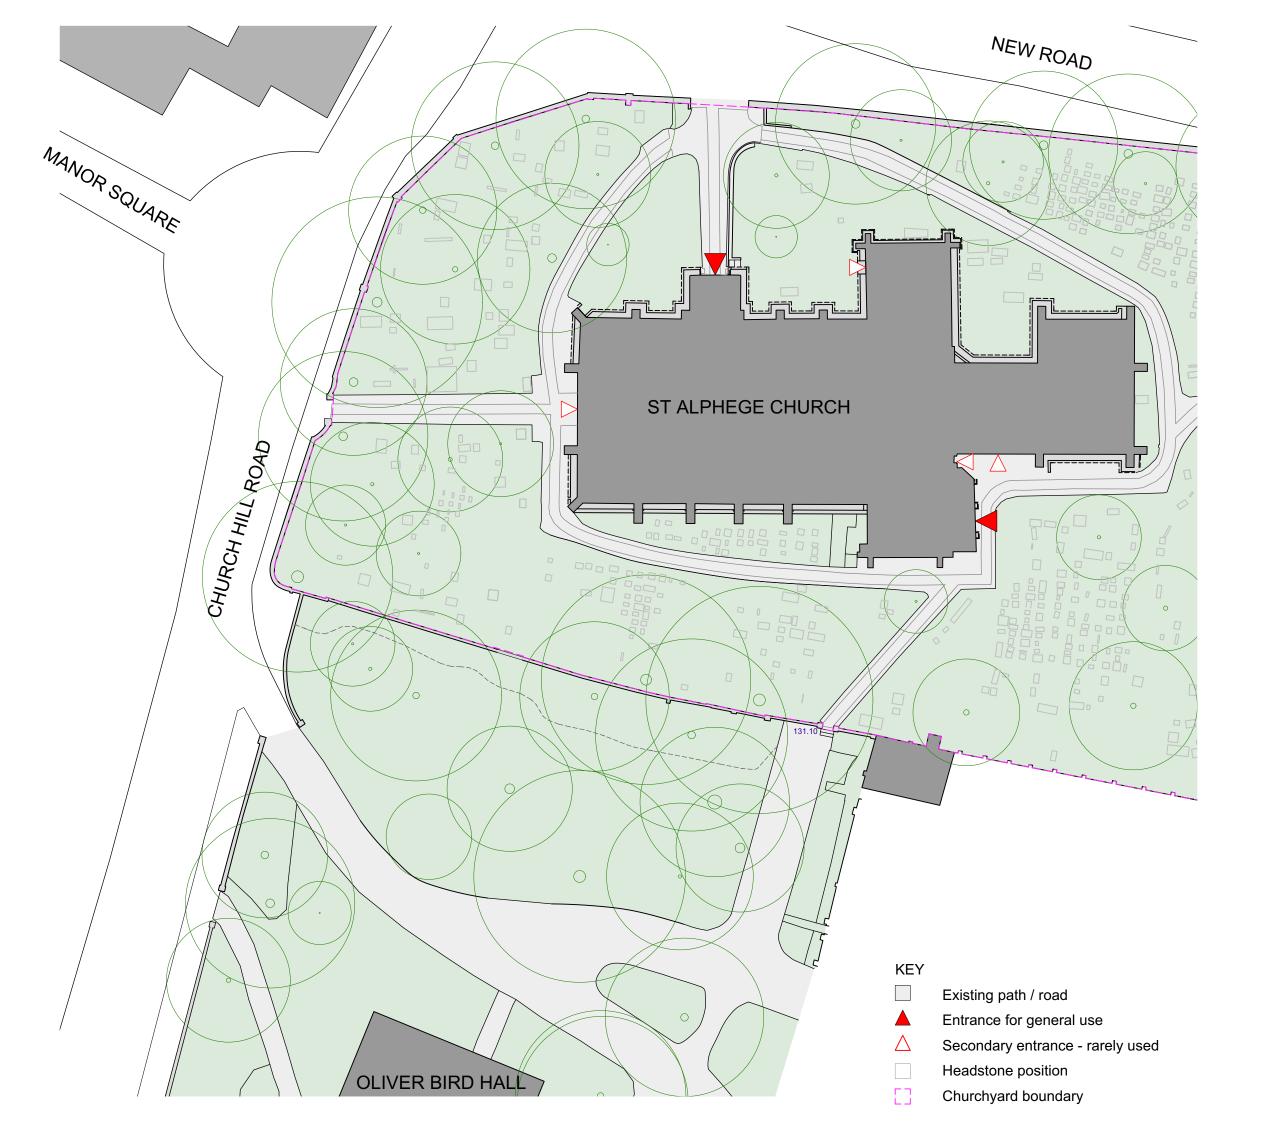

## **BURRELL FOLEY FISCHER**

ST ALPHEGE, SOLIHULL

SOLIHULL PARISH

CHURCH HILL ROAD, SOLIHULL, B91 3RQ

EXISTING SITE PLAN

NTS@A3 JOB NO: BFF/1640 XX 1640-BFF-ZZ-00-DR-A-0005

KEY

Altar