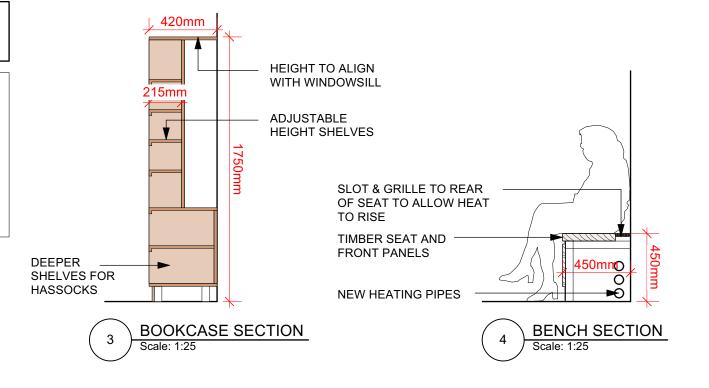

## PROPOSED MATERIALS:

PANELS / DOORS / SHELVES - CHERRY VENEERED SKIRTINGS / TRIMS / HEATING GRILLE - ANODISED BRONZE

**PROPOSED MATERIALS:** 

PANELS / DOORS / SHELVES - CHERRY VENEERED SKIRTINGS / TRIMS - ANODISED BRONZE

THIS DRAWING IS BASED ON DIMENSIONAL SURVEY INFORMATION PROVIDED BY OTHERS. THE ARCHITECT CANNOT ACCEPT RESPONSIBILITY FOR THE ACCURACY OF THIS SURVEY INFORMATION.
THIS DRAWING SHOULD BE READ IN CONJUNCTION WITH ALL RELEVANT DRAWINGS, SECIEDALISS. SCHEDILLES AND OTHER CONTRACT INFORMATION ISSUED BY THE ARCHITECT, STRUCTURAL ENGINEER, SERVICES ENGINEER AND ANY OTHER CONSULTANT EMPLOYED OR RETAINED BY THE EMPLOYER IN RESPECT OF THESE WORKS. REPORT ANY DISCREPANCIES, CONFLICTS, ERRORS OR OMISSIONS TO THE CA AND SEKE DIRECTIONS BEFORE PROCEEDING.
ONLY DRAWINGS SHOWN WITH STATUS CONSTRUCTION ARE TO BE USED FOR CONSTRUCTION.
ARE TO THE FACE OF MASONITY, THE CENTRE LINE OF STRUCTURAL STEEL MEMBERS, OR THE FINSHED FACE OF STUD PARTITIONS, UNLESS NOTEO OTHERWISE.
CONFIRM ALL DIMENSIONS AND LEVELS ON SITE PRIOR TO COMMENCING WORK. IF IN DOUBT ASK!
DO NOT SCALE FROM THIS DRAWING, USE ONLY FIGURED DIMENSIONS.