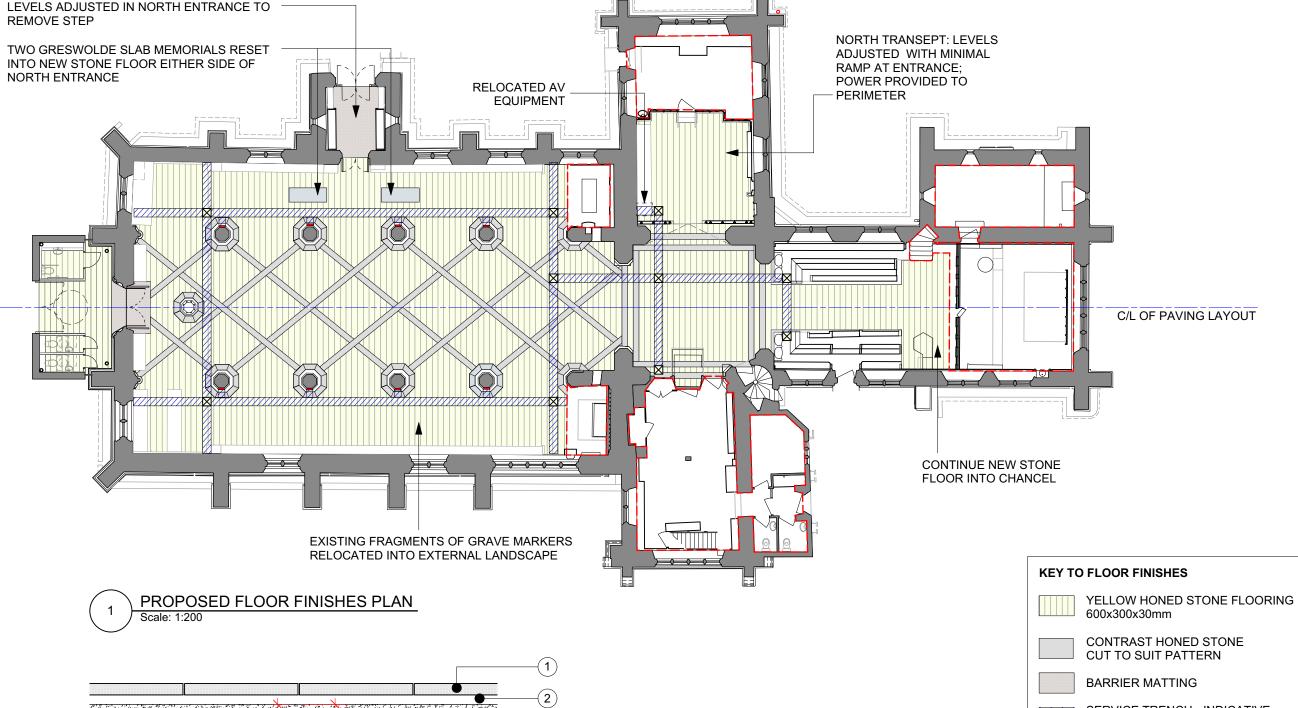

## **BURRELL FOLEY FISCHER**

ARCHITECTS AND URBAN DESIG

ST ALPHEGE, SOLIHULL

SOLIHULL PARISH

CHURCH HILL ROAD, SOLIHULL, B91

PROPOSED FLOOR FINISHES PLAN

1:200@A3 XX JOB NO: BFF/1640 DRAWN BY 1640-BFF-ZZ-00-DR-A-0211

## **KEY TO FLOOR DETAIL**

- 1. 30mm THICK STONE SLAB WITH 4mm JOINTS
- 2. BEDDING

(6)

- 3. 100mm LIME/SAND SCREED
- 4. UNDERFLOOR HEATING LAID ON GEOTEXTILE
- 5. INSULATION (THICKNESS VARIES)
- **6.** EXISTING SUBSTRATE

**NB. ALL DEPTHS ARE NOMINAL - TO BE CONFIRMED DURING DESIGN DEVELOPMENT** 

SERVICE TRENCH - INDICATIVE POSITION (to be coordinated with u/f heating)

ACCESS PANEL SET INTO FLOORING

SOCKET POSITION

AREA OUT OF SCOPE

MOVEMENT JOINT REQUIREMENTS & LOCATIONS TBC

THIS DRAWING IS BASED ON DIMENSIONAL SURVEY INFORMATION PROVIDED BY OTHERS. THE ARCHITECT CANNOT ACCEPT RESPONSIBILITY FOR THE ACCURACY OF THIS SURVEY INFORMATION.
THIS DRAWING SHOULD BE READ IN CONJUNCTION WITH ALL RELEVANT DRAWINGS, SPECIFICATIONS, SCHEDULES AND OTHER CONTRACT INFORMATION ISSUED BY THE ARCHITECT, STRUCTURAL ENGINEER, SERVICES ENGINEER AND ANY OTHER CONSULTANT EMPLOYED OR RETAINED BY THE EMPLOYER IN RESPECT OF THESE WORKS.
REPORT ANY DISCREPANCIES, CONFLICTS, ERRORS OR OMISSIONS TO THE CA AND SEKE DIRECTIONS BEFORE PROCEEDING.
ONLY DRAWINGS SHOWN WITH STATUS CONSTRUCTION ARE TO BE USED FOR CONSTRUCTION.
IN THE CASE OF NEW WORKS, ALL DIMENSIONS SHOWN ARE TO THE FACE OF MASONNY, THE CENTRE LINE OF STRUCTURAL STEEL MEMBERS, OR THE FINSHED FACE OF STULD PARTITIONS, UNLESS NOTEO OTHERWISE.
CONFIRM ALL STEEL MEMBERS, OR THE FINSHED FACE OF STULD PARTITIONS, UNLESS NOTEO OTHERWISE.
ON ON'S CALE FROM THIS DRAWING, USE ONLY FIGURED DIMENSIONS.