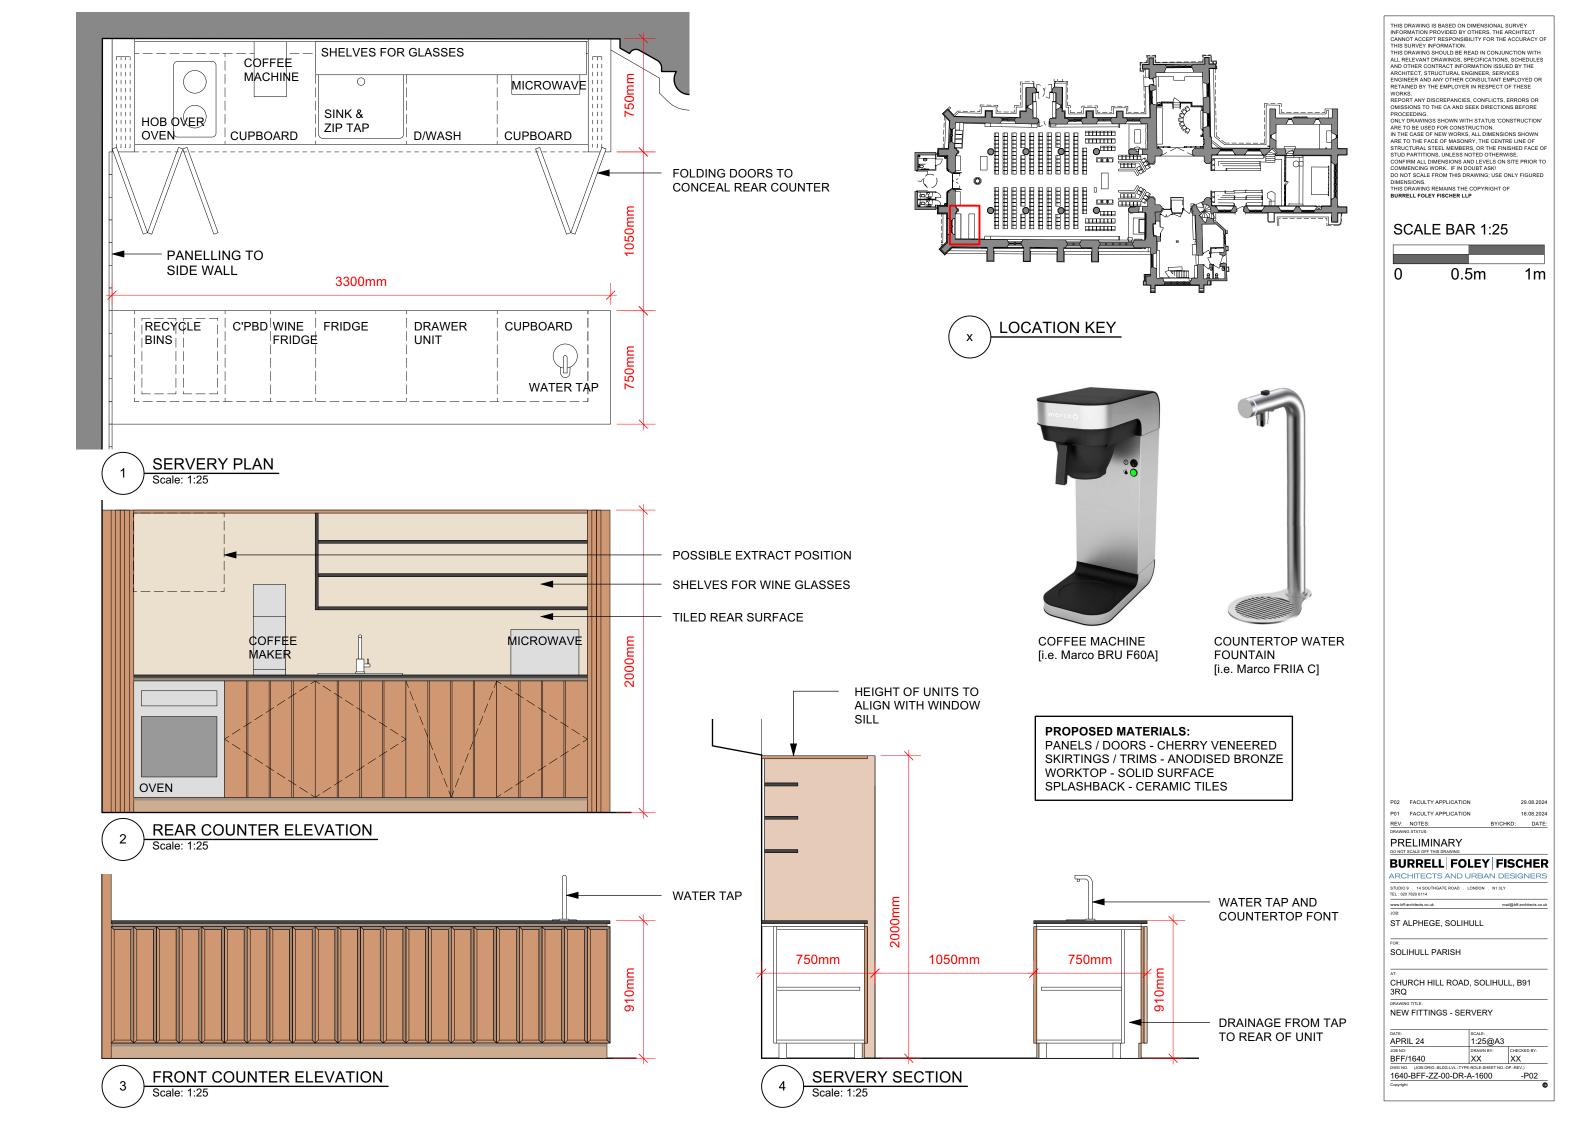

## PROPOSED MATERIALS:

PANELS / DOORS / SHELVES - CHERRY VENEERED SKIRTINGS / TRIMS / HEATING GRILLE - ANODISED BRONZE