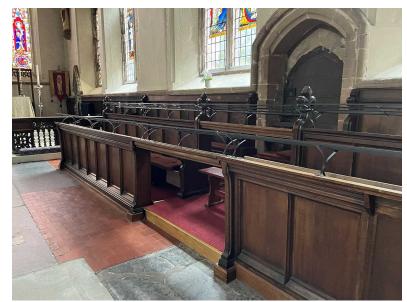

SOLIHULL PARISH

CHURCH HILL ROAD, SOLIHULL, B91

NORTH TRANSEPT ADAPTATIONS

APRIL 24 1:50@A3 BFF/1640 XX 1640-BFF-ZZ-00-DR-A-1611 -P02

**IMAGES AS EXISTING** 

ADAPTED CHOIR STALLS PLAN

**LOCATION KEY** 

NORTH CHOIR STALLS ELEVATION

RELOCATED SERVER STALL WITH NEW DECORATIVE BACK PANEL ADDED

SOUTH CHOIR STALLS ELEVATION Scale: 1:50

THIS DRAWING IS BASED ON DIMENSIONAL SURVEY INFORMATION PROVIDED BY OTHERS. THE ARCHITECT CANNOT ACCEPT RESPONSIBILITY FOR THE ACCURACY OF THIS SURVEY, INFORMATION. THIS DRAWING SHOULD BE READ IN CONJUNCTION WITH ALL RELEVANT DRAWINGS. SPECIFICATIONS, SCHEDULES AND OTHER CONTRACT INFORMATION ISSUED BY THE ARCHITECT, STRUCTURAL BROWNERS, ESWICES ENGINEER AND ANY OTHER CONSULTANT EMPLOYED OR RETAINED BY THE EMPLOYER IN RESPECT OF THESE WORKS.

REPORT ANY DISCREPANCIES, CONFLICTS, ERRORS OR OMISSIONS TO THE CA AND SEEK DIRECTIONS BEFORE PROCECEDING.

OMISSIONS TO THE CA AND SEEK DIRECTIONS BEFORE PROCEEDING.
ONLY DRAWINGS SHOWN WITH STATUS 'CONSTRUCTION' ARE TO BE USED FOR CONSTRUCTION.
IN THE CASE OF NEW WORKS, ALL DIMENSIONS SHOWN ARE TO THE FACE OF MASONRY, THE CENTRE LINE OF STRUCTURAL STEEL MEMBERS, OR THE FINISHED FACE OF STUD PARTITIONS, UNICESS NOTEO DTHERWISE.
CONFIRM ALL DIMENSIONS AND LEVELS ON SITE PRIOR TO COMMENCING WORK. IF IN DOUBT ASK!
DO NOT SCALE FROM THIS DRAWING: USE ONLY FIGURED DIMENSIONS.