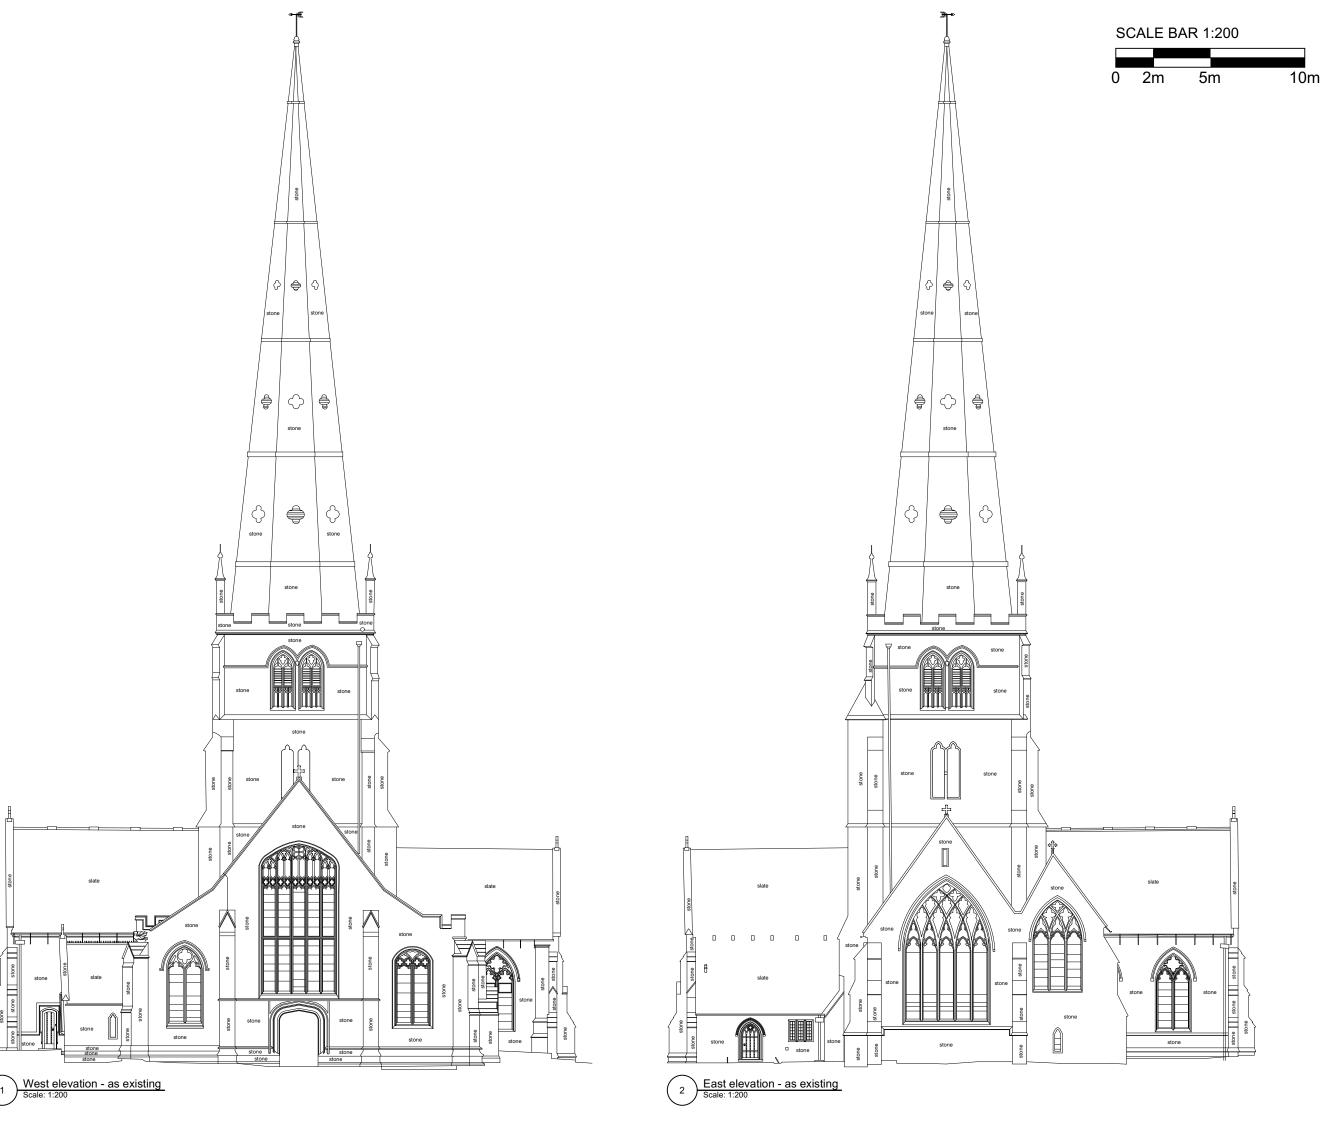

## **BURRELL FOLEY FISCHER**

ARCHITECTS AND URBAN DESIGNERS

ST ALPHEGE, SOLIHULL

SOLIHULL PARISH

CHURCH HILL ROAD, SOLIHULL, B91 3RQ

EXISTING WEST & EAST ELEVATION

APRIL 24 1:200@A3 JOB NO: BFF/1640 DRAWN BY: DWG NO. (JOB-ORIG.-BLDG-LVL.-TYPE-ROLE-SHEET NO.-1 1640-BFF-ZZ-ZZ-DR-A-0402