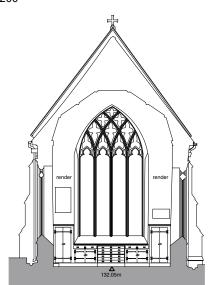

**EXISTING SECTION A-A** 

**EXISTING SECTION E-E** 

**EXISTING SECTION F-F** Scale: 1:200

THIS DRAWING IS BASED ON DIMENSIONAL SURVEY INFORMATION PROVIDED BY OTHERS. THE ARCHITECT CANNOT ACCEPT RESPONSIBILITY FOR THE ACCURACY OF THIS SURVEY INFORMATION.
THIS DRAWING SHOULD BE READ IN CONJUNCTION WITH ALL RIELEYANT DRAWINGS, SPECIFICATIONS, SCHEDILES AND OTHER CONTRACT INFORMATION ISSUED BY THE ARCHITECT, STRUCTURAL ENGINEER, SERVICES ENGINEER AND OTHER CONSULTANT EMPLOYED OR RETAINED BY THE EMPLOYER IN RESPECT OF THESE WORKS.
REPORT ANY DISCREPANCIES, CONFLICTS, ERRORS OR OMISSIONS TO THE CA AND SEEK DIRECTIONS BEFORE PROCEEDING.
ONLY DRAWINGS SHOWN WITH STATUS "CONSTRUCTION ARE TO BE USED FOR CONSTRUCTION. IN THE CASE OF NEW WORKS, ALL DIMENSIONS SHOWN ARE TO THE FACE OF MASONRY, THE CENTRE LINE OF STRUCTURAL STEEL MEMBERS, OR THE FINISHED FACE OF STRUCTURAL STEEL MEMBERS, OR THE FINISHED FOR STRUCTURAL STEEL STRUCTURAL STEEL STRUCTURAL STEEL STRUCTURAL STEEL STRUCTURAL STEEL STRUCTURAL STEEL STRUCTURAL ST

P01 FACULTY APPLICATION
REV: NOTES:
DRAWING STATUS: BY/CHKD: DATE:

PRELIMINARY

**BURRELL FOLEY FISCHER** 

ARCHITECTS AND URBAN DESIGNERS

ST ALPHEGE, SOLIHULL

SOLIHULL PARISH

CHURCH HILL ROAD, SOLIHULL, B91

EXISTING SECTION AA, BB, EE & FF

APRIL 24
JOB NO:
BFF/1640 1:200@A3 DRAWN BY: DWG NO. (JOB-ORIG.-BLDG-LVL.-TYPE-ROLE-SHEET NO 1640-BFF-ZZ-ZZ-DR-A-0500

**KEY PLAN** Χ

SCALE BAR 1:200

5m

10m

2m

0

**EXISTING SECTION G-G** Scale: 1:200