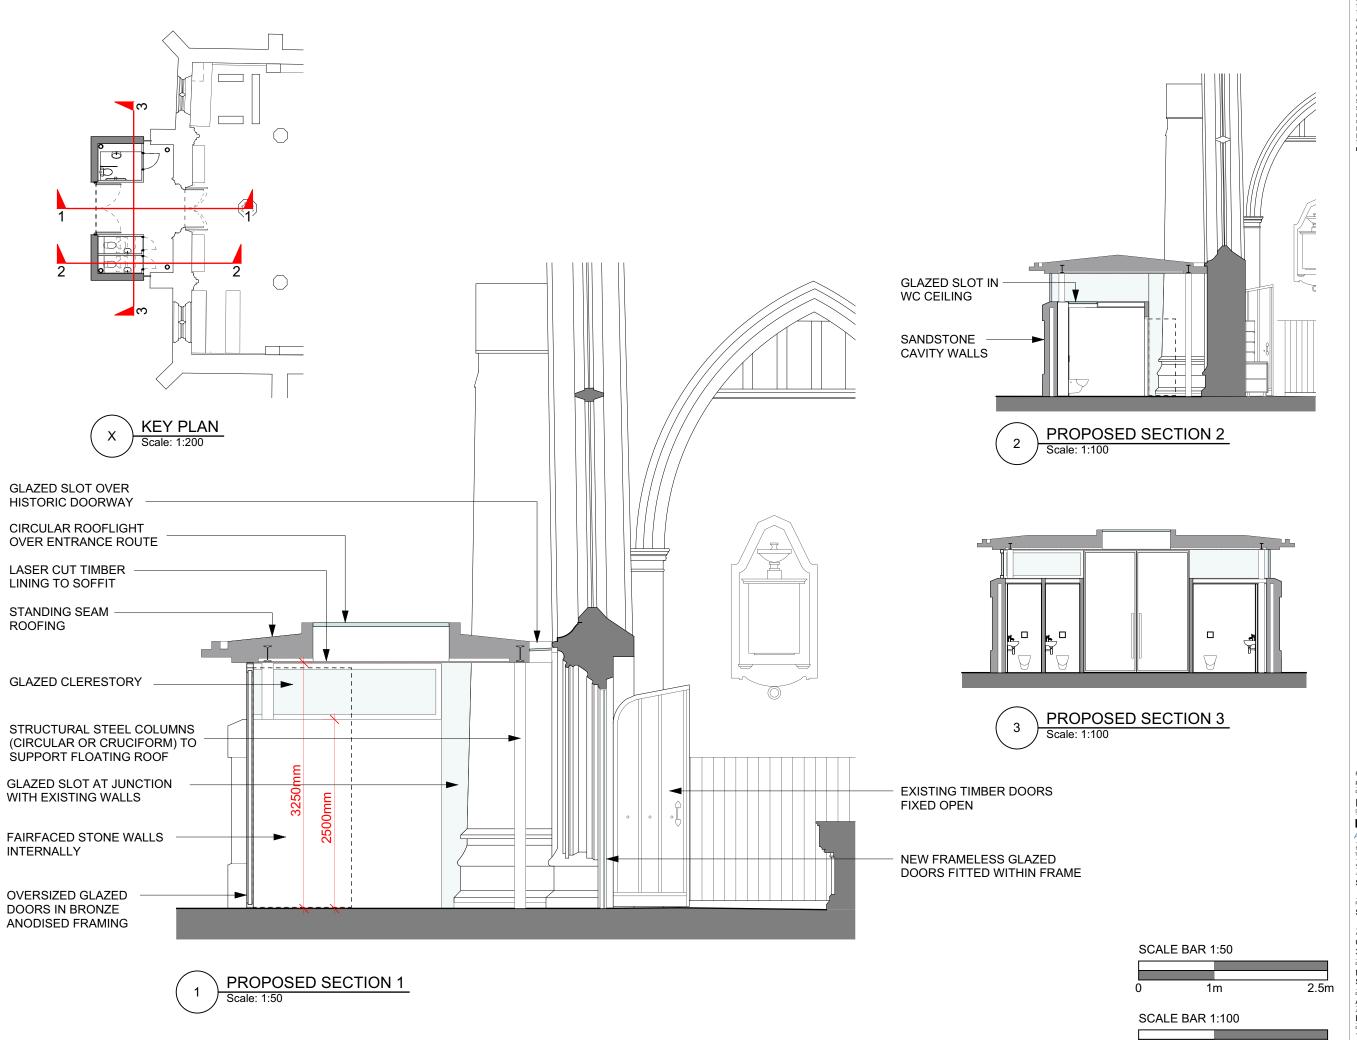

## **BURRELL FOLEY FISCHER**

ARCHITECTS AND URBAN DESIGNERS

ST ALPHEGE, SOLIHULL

SOLIHULL PARISH

CHURCH HILL ROAD, SOLIHULL, B91 3RQ

NEW ENTRANCE - PROPOSED ELEVATIONS

APRIL 24 1:100@A3 DRAWN BY: CHECKE

DWG NO. (JOB-ORIG-BLDG-LVL.-TYPE-ROLE-SHEET NO 1640-BFF-ZZ-ZZ-DR-A-0410