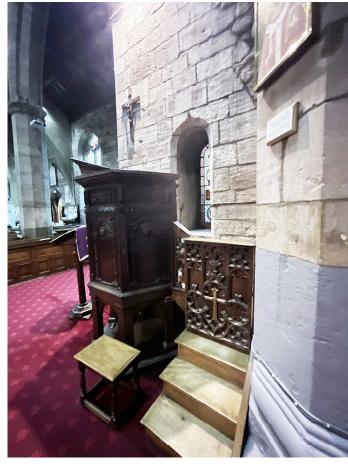

ST ALPHEGE, SOLIHULL

FOR:

SOLIHULL PARISH

CHURCH HILL ROAD, SOLIHULL, B91 3RQ

DRAWING TITLE:
PULPIT ADAPTATIONS

| DATE:                  | SCALE:               |            |
|------------------------|----------------------|------------|
| APRIL 24               | 1:20@A               | 3          |
| JOB NO:                | DRAWN BY:            | CHECKED BY |
| BFF/1640               | XX                   | XX         |
| DWG NO. (JOB-ORIGBLDG- | LVLTYPE-ROLE-SHEET N | 0OPREV.)   |
| 1640-BFF-ZZ-00         | -DR-A-1613           | -P01       |
| Conwint                |                      |            |

**LOCATION KEY** 

IMAGES OF LIGHTING CONTROL PANEL IN SITU