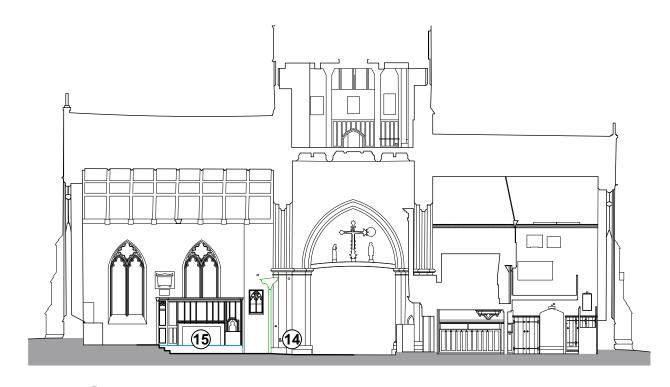

STUDIO 9 . 14 SOUTHGATE ROAD . LONDON . N1 3LY TEL: 020 7620 6114

ST ALPHEGE, SOLIHULL

SOLIHULL PARISH

CHURCH HILL ROAD, SOLIHULL, B91

3RQ

EXISTING SECTION GG

JOB NO: BFF/1640 DWG NO. (JOB-ORIG.-BLDG-LVL.-TYPE-ROLE-SHEET NO.-1 1640-BFF-ZZ-ZZ-DR-A-0502

EXISTING SECTION HH

APRIL 24 1:200@A3 JOB NO: BFF/1640 DRAWN BY: CHECKED DWG NO. (JOB-ORIG-BLDG-LVL-TYPE-ROLE-SHEET NO.-O 1640-BFF-ZZ-ZZ-DR-A-0503 -P01

**EXISTING SECTION H-H** 

Adaptation of existing elements (shown green) Gates adapted to be fixed open