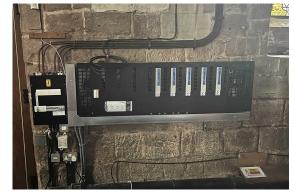

DESIGNERS

STUDIO 9 . 14 SOUTHGATE ROAD . LONDON . N1 3LY TEL: 020 7620 6114

www.bff-architects.co.uk mail@bff-architects.co.uk mail@bff-architects.co.uk

ST ALPHEGE, SOLIHULL

FOR:

SOLIHULL PARISH

CHURCH HILL ROAD, SOLIHULL, B91 3RQ

DRAWING TITLE:
PULPIT ADAPTATIONS

| DATE:                  | SCALE:               |            |
|------------------------|----------------------|------------|
| APRIL 24               | 1:20@A               | 3          |
| JOB NO:                | DRAWN BY:            | CHECKED BY |
| BFF/1640               | XX                   | XX         |
| DWG NO. (JOB-ORIGBLDG- | LVLTYPE-ROLE-SHEET N | 0OPREV.)   |
| 1640-BFF-ZZ-00         | -DR-A-1613           | -P01       |
| Conwint                |                      |            |



**LOCATION KEY** 





IMAGES OF LIGHTING CONTROL PANEL IN SITU



# **ELEVATION OF SERVICES AS INSTALLED**



PROPOSED CUPBOARD - PANELLED DOORS

### PROPOSED MATERIALS:

SIDE /BASE PANELS & DOORS - CHERRY VENEERED BOARD

DOORS TO HAVE 2MM WIDE ROUTED VERTICAL GROOVES AT 150MM CENTRES.

IRONMONGERY - DARK BRONZE ANODISED STEEL HINGES, LOCK AND BOLT.

### **CONSTRUCTION:**

CUPBOARD ENCLOSURE TO BE CONSTRUCTED TIGHT TO LIGHTING CONTROL BOXES - SIDE PANELS TO BE SUPPORTED FROM WALL ON METAL BRACKETS RATHER THAN TIMBER FRAMING TO MINIMISE DEPTH OF SUB-FRAME.

THIS DRAWING SHOULD BE READ IN CONJUNCTION WITH

THIS JOARNING STRULLDE REVENTED INCOMOUNT LOWNTH.

ALL RELEVANT DRAWINGS, SPECIFICATIONS, SCHEDULES
AND OHER CO, STRUCTURAL ENGINEER, SERVICES
ENGINEER AND ANY OTHER CONSULTANT EMPLOYED OR
RETAINED BY THE M