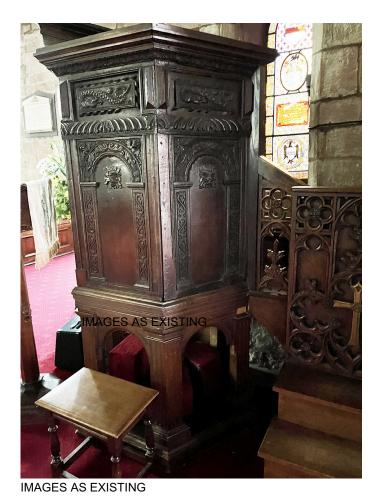

ST ALPHEGE, SOLIHULL

FOR:

SOLIHULL PARISH

CHURCH HILL ROAD, SOLIHULL, B91 3RQ

DRAWING TITLE:
PULPIT ADAPTATIONS

| DATE:                  | SCALE:               |            |
|------------------------|----------------------|------------|
| APRIL 24               | 1:20@A               | 3          |
| JOB NO:                | DRAWN BY:            | CHECKED BY |
| BFF/1640               | XX                   | XX         |
| DWG NO. (JOB-ORIGBLDG- | LVLTYPE-ROLE-SHEET N | 0OPREV.)   |
| 1640-BFF-ZZ-00         | -DR-A-1613           | -P01       |
| Conwint                |                      |            |

**LOCATION KEY** 

IMAGES OF LIGHTING CONTROL PANEL IN SITU